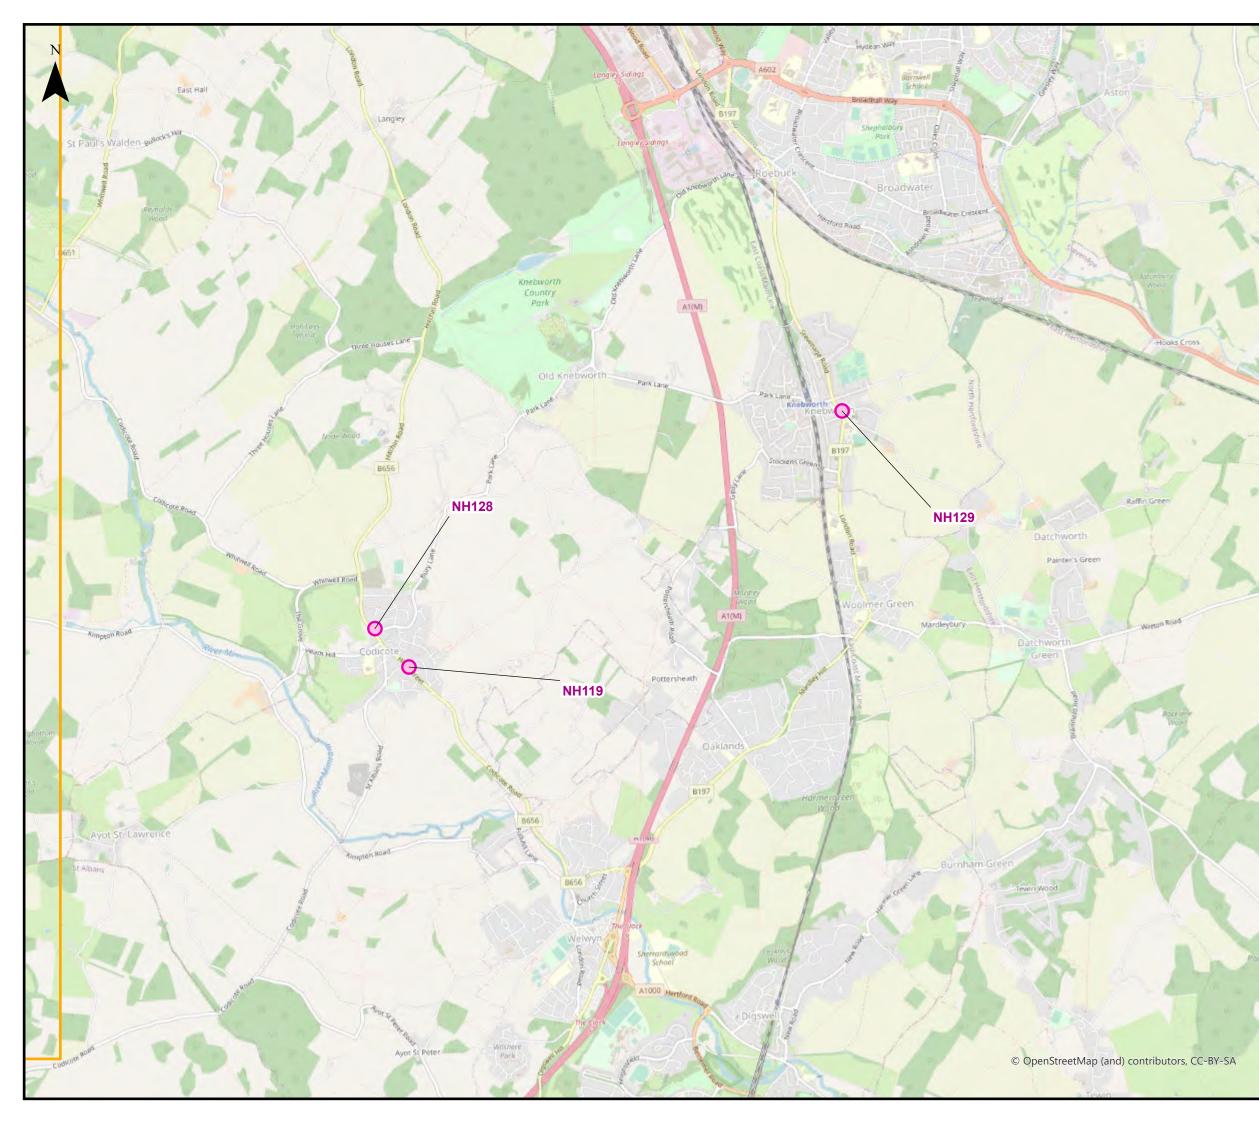

Project - Phase - Originator - Asset/Zone - Sub Asset - Type- Discp. - Number

- Order Limits
- Grid Area
- Affected Road Network (ARN)

- O Central Bedfordshire Council (CBC)
- North Hertfordshire District Council (NHDC)
- St Albans City District Council (SACDC)

- Order Limits
- Grid Area
- Affected Road Network (ARN)

- O Central Bedfordshire Council (CBC)
- 0 North Hertfordshire District Council (NHDC)
- St Albans City District Council (SACDC)

### Legend

- Order Limits
- Grid Area
- Affected Road Network (ARN)

- O Central Bedfordshire Council (CBC)
- O North Hertfordshire District Council (NHDC)
- St Albans City District Council (SACDC)

- Grid Area
- Affected Road Network (ARN)