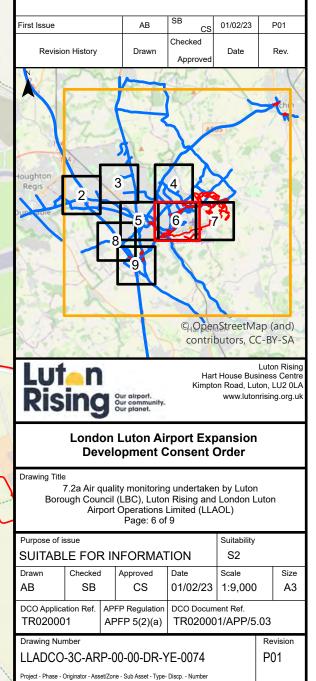

### **Diffusion tubes**

- Luton Rising
- LBC (Luton Borough Council)
- London Luton Airport Operations Limited (LLAOL)

| Symbol | Definition                                                                                                                                     |
|--------|------------------------------------------------------------------------------------------------------------------------------------------------|
| *      | Tube moved to new location part way through 2019.                                                                                              |
| II     | Tube moved to new location prior to the start of the year.                                                                                     |
| †      | Monitoring discontinued at location prior to 2019, data provided for legacy purposes.                                                          |
| ş      | Insufficient data capture for the full calendar year<br>to generate meaningful annual mean<br>concentration for 2019 (i.e. data capture <25%). |