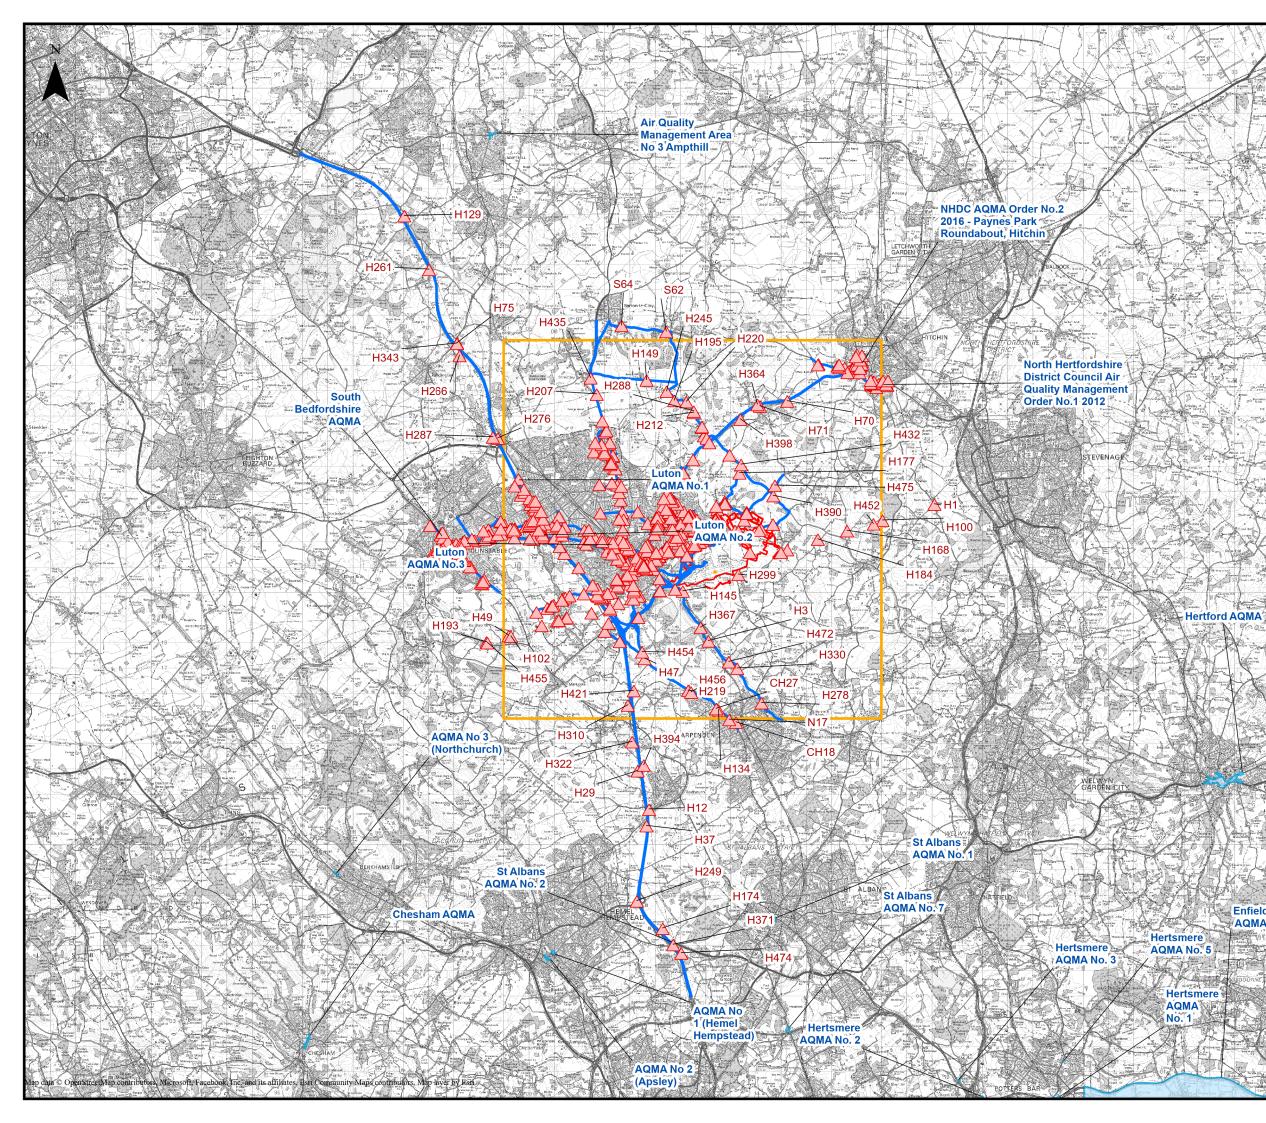

Project - Phase - Originator - Asset/Zone - Sub Asset - Type- Discp. - Number

- Order Limits
- Grid Area
- Affected Road Network (ARN)

- O Central Bedfordshire Council (CBC)
- North Hertfordshire District Council (NHDC)
- St Albans City District Council (SACDC)

- Order Limits
- Grid Area
- Affected Road Network (ARN)

- O Central Bedfordshire Council (CBC)
- 0 North Hertfordshire District Council (NHDC)
- St Albans City District Council (SACDC)

### Legend

- Order Limits
- Grid Area
- Affected Road Network (ARN)

- O Central Bedfordshire Council (CBC)
- O North Hertfordshire District Council (NHDC)
- St Albans City District Council (SACDC)

- Grid Area
- Affected Road Network (ARN)

- Central Bedfordshire Council (CBC)
- North Hertfordshire District Council (NHDC)
- St Albans City District Council (SACDC)

- Order Limits
- Grid Area
- Affected Road Network (ARN)

- O Central Bedfordshire Council (CBC)
- O North Hertfordshire District Council (NHDC)
- St Albans City District Council (SACDC)

- Order Limits
- Grid Area
- Affected Road Network (ARN)

- $\mathbf{O}$ Central Bedfordshire Council (CBC)
- 0 North Hertfordshire District Council (NHDC)
- St Albans City District Council (SACDC)

- Order Limits
- Grid Area
  - Affected Road Network (ARN)

- O Central Bedfordshire Council (CBC)
- North Hertfordshire District Council (NHDC)
- St Albans City District Council (SACDC)

- Order Limits
- Grid Area
- Affected Road Network (ARN)

- O Central Bedfordshire Council (CBC)
- O North Hertfordshire District Council (NHDC)
- St Albans City District Council (SACDC)