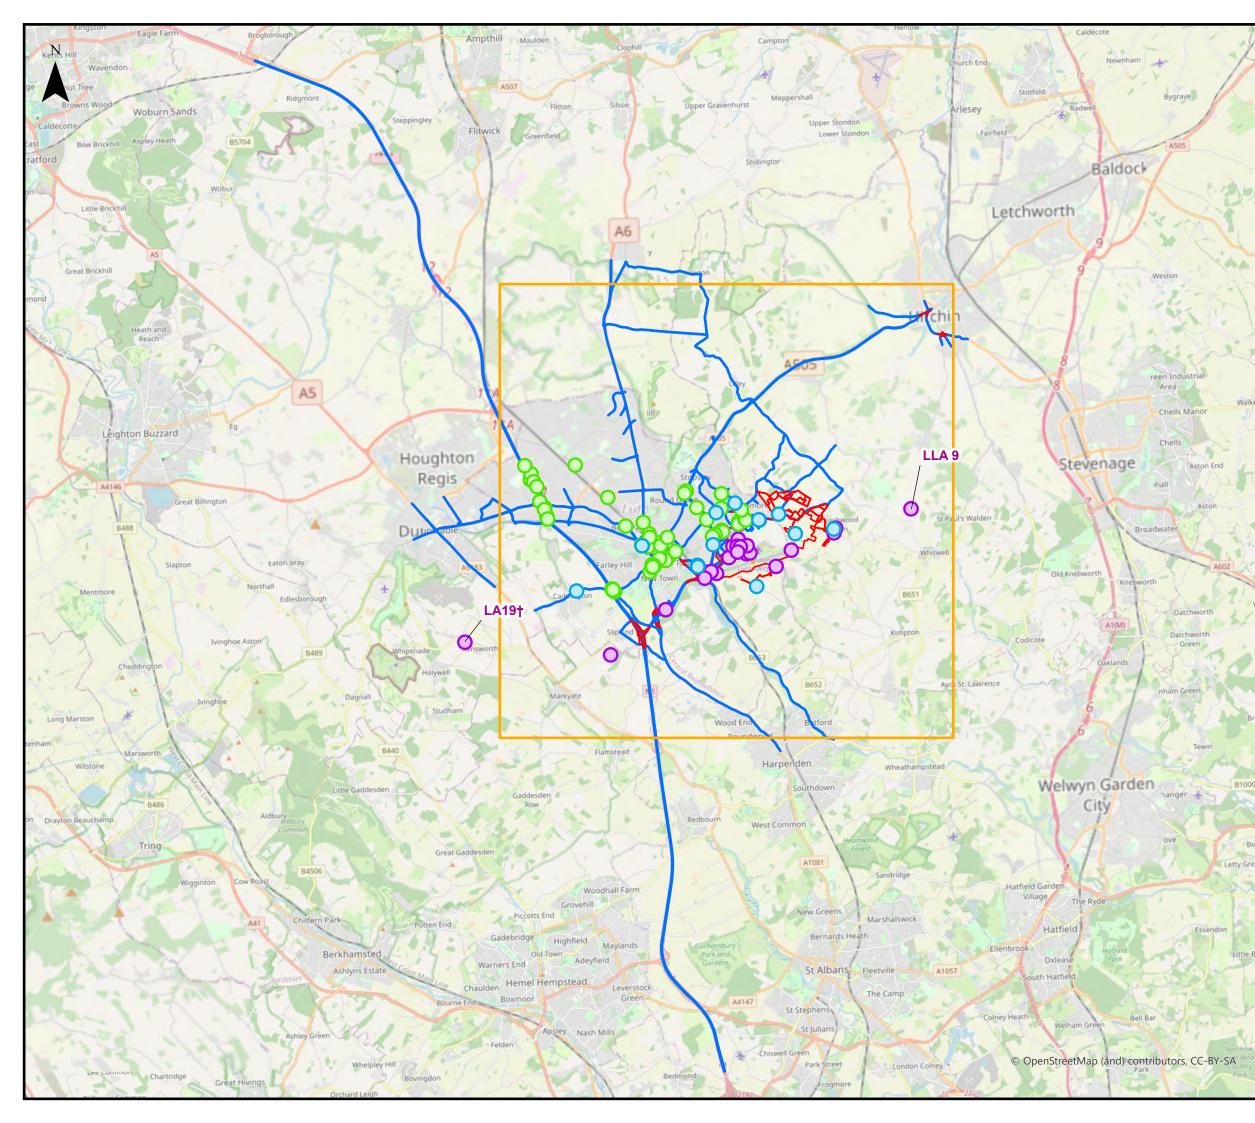

Project - Phase - Originator - Asset/Zone - Sub Asset - Type- Discp. - Number

- Order Limits
- Grid Area
- Affected Road Network (ARN)

- O Central Bedfordshire Council (CBC)
- North Hertfordshire District Council (NHDC)
- St Albans City District Council (SACDC)

- Order Limits
- Grid Area
- Affected Road Network (ARN)

- O Central Bedfordshire Council (CBC)
- 0 North Hertfordshire District Council (NHDC)
- St Albans City District Council (SACDC)

### Legend

- Order Limits
- Grid Area
- Affected Road Network (ARN)

- O Central Bedfordshire Council (CBC)
- O North Hertfordshire District Council (NHDC)
- St Albans City District Council (SACDC)

- Grid Area
- Affected Road Network (ARN)

- Central Bedfordshire Council (CBC)
- North Hertfordshire District Council (NHDC)
- St Albans City District Council (SACDC)

- Order Limits
- Grid Area
- Affected Road Network (ARN)

- O Central Bedfordshire Council (CBC)
- O North Hertfordshire District Council (NHDC)
- St Albans City District Council (SACDC)

- Order Limits
- Grid Area
- Affected Road Network (ARN)

- $\mathbf{O}$ Central Bedfordshire Council (CBC)
- 0 North Hertfordshire District Council (NHDC)
- St Albans City District Council (SACDC)

- Order Limits
- Grid Area
  - Affected Road Network (ARN)

- O Central Bedfordshire Council (CBC)
- North Hertfordshire District Council (NHDC)
- St Albans City District Council (SACDC)

- Order Limits
- Grid Area
- Affected Road Network (ARN)

- O Central Bedfordshire Council (CBC)
- O North Hertfordshire District Council (NHDC)
- St Albans City District Council (SACDC)