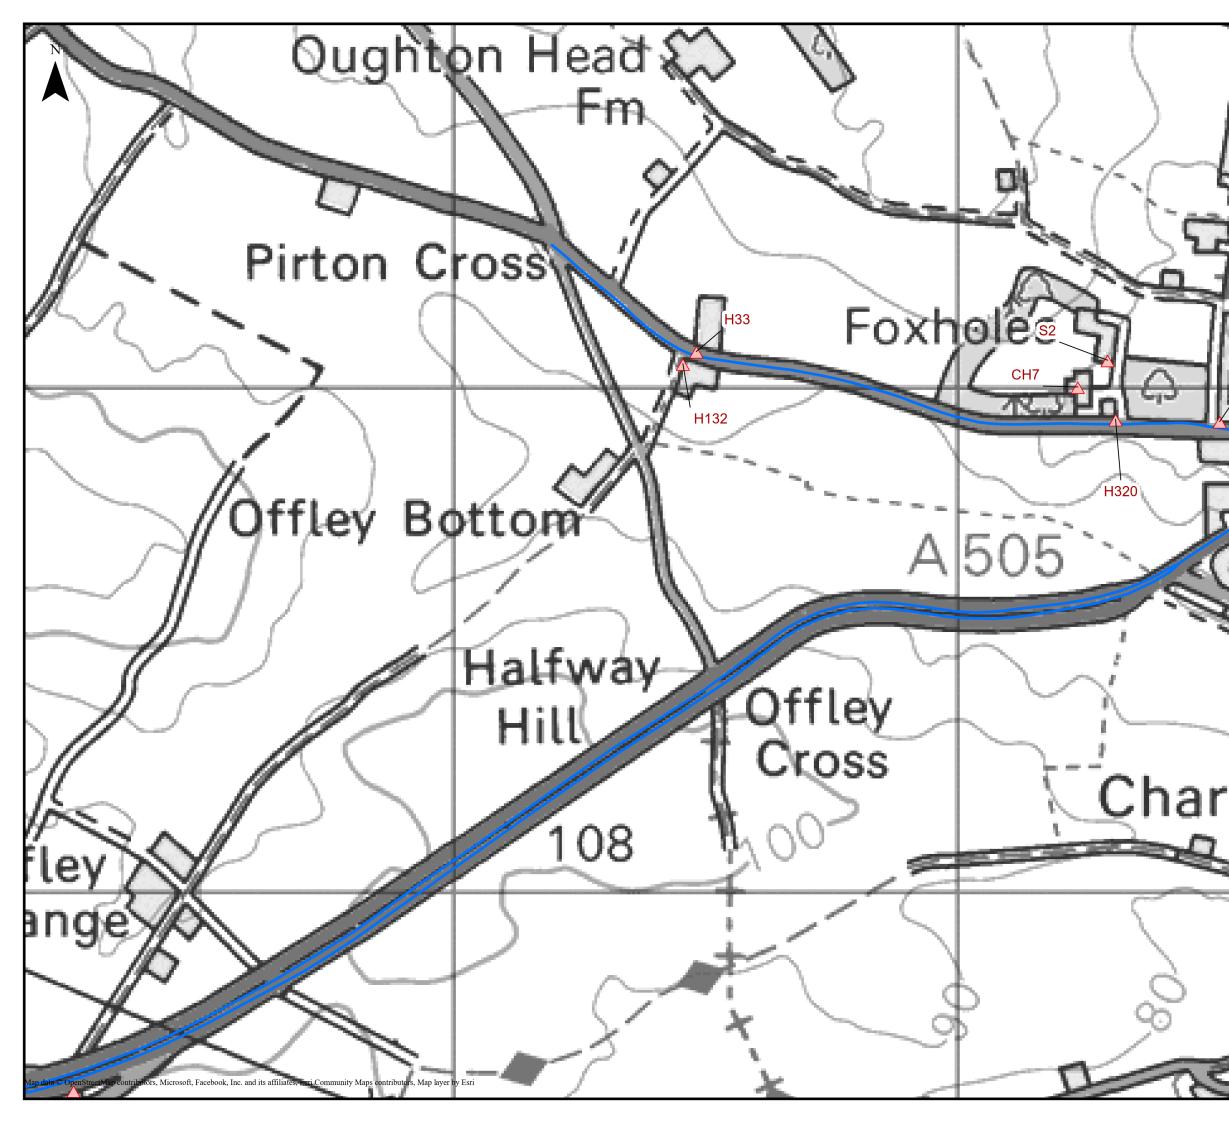

Figure 7.3a Modelled Human Receptors Page 2 of 23 Modelled Human Receptors Page 3 of 23 Modelled Human Receptors Page 4 of 23 Modelled Human Receptors Page 5 of 23 Modelled Human Receptors Page 6 of 23 Modelled Human Receptors Page 7 of 23 Modelled Human Receptors Page 8 of 23 Modelled Human Receptors Page 9 of 23 Modelled Human Receptors Page 10 of 23 Modelled Human Receptors Page 11 of 23 Modelled Human Receptors Page 12 of 23 Modelled Human Receptors Page 13 of 23 Modelled Human Receptors Page 14 of 23 Modelled Human Receptors Page 15 of 23 Modelled Human Receptors Page 16 of 23

- △ Modelled Human Receptors
  - Air Quality Management Areas (AQMAs)

| Additional submissions (updated                                                 | AB                                                                                                                                     | SB                        | 31/05/23                    | P02                                                           |  |  |
|---------------------------------------------------------------------------------|----------------------------------------------------------------------------------------------------------------------------------------|---------------------------|-----------------------------|---------------------------------------------------------------|--|--|
| in response to Rule 9 letter)<br>First Issue                                    | AB                                                                                                                                     | CS<br>SB                  | 01/02/23                    |                                                               |  |  |
| Revision History                                                                | Drawn                                                                                                                                  | CS<br>Checked<br>Approved | Date                        | P01<br>Rev.                                                   |  |  |
| 6<br>9 10 11<br>16 17<br>21                                                     | 4<br>7 8<br>12 13<br>18 19<br>22 23                                                                                                    | 51<br>3 14<br>9 20        | 2                           | 3                                                             |  |  |
|                                                                                 | ur airport.<br>ur community.<br>ur planet.                                                                                             |                           | on Road, Lu                 | Luton Risin<br>siness Centri<br>ton, LU2 0L/<br>nrising.org.u |  |  |
|                                                                                 | London Luton Airport Expansion<br>Development Consent Order<br>Drawing Title<br>Figure 7.3a Modelled Human Receptors<br>Page: 19 of 23 |                           |                             |                                                               |  |  |
|                                                                                 |                                                                                                                                        |                           |                             |                                                               |  |  |
| Purpose of issue<br>Additional submissions (<br>in response to Rule 9 let       |                                                                                                                                        |                           | Suitability<br>S2           |                                                               |  |  |
|                                                                                 | Approved<br>CS                                                                                                                         | Date<br>31/05/23          | <sup>Scale</sup><br>1:7,500 | Size<br>A3                                                    |  |  |
|                                                                                 | PRegulation<br>FP 5(2)(a)                                                                                                              |                           |                             | .03                                                           |  |  |
| Drawing Number<br>LLADCO-3C-ARP-00<br>Project - Phase - Originator - Asset/Zone | Revision<br>P02                                                                                                                        |                           |                             |                                                               |  |  |