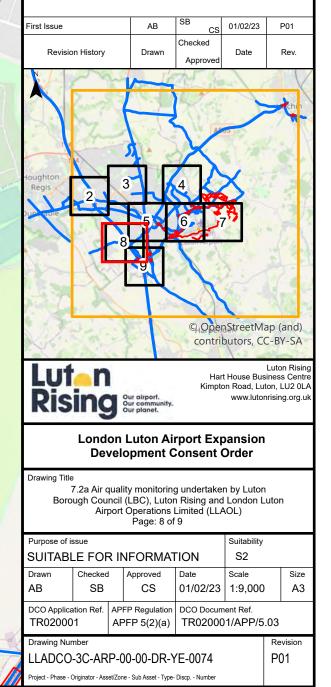

### **Diffusion tubes**

- Luton Rising
- LBC (Luton Borough Council)
- London Luton Airport Operations Limited (LLAOL)

| Symbol | Definition                                                                                                                                     |
|--------|------------------------------------------------------------------------------------------------------------------------------------------------|
| *      | Tube moved to new location part way through 2019.                                                                                              |
| II     | Tube moved to new location prior to the start of the year.                                                                                     |
| †      | Monitoring discontinued at location prior to 2019, data provided for legacy purposes.                                                          |
| ş      | Insufficient data capture for the full calendar year<br>to generate meaningful annual mean<br>concentration for 2019 (i.e. data capture <25%). |