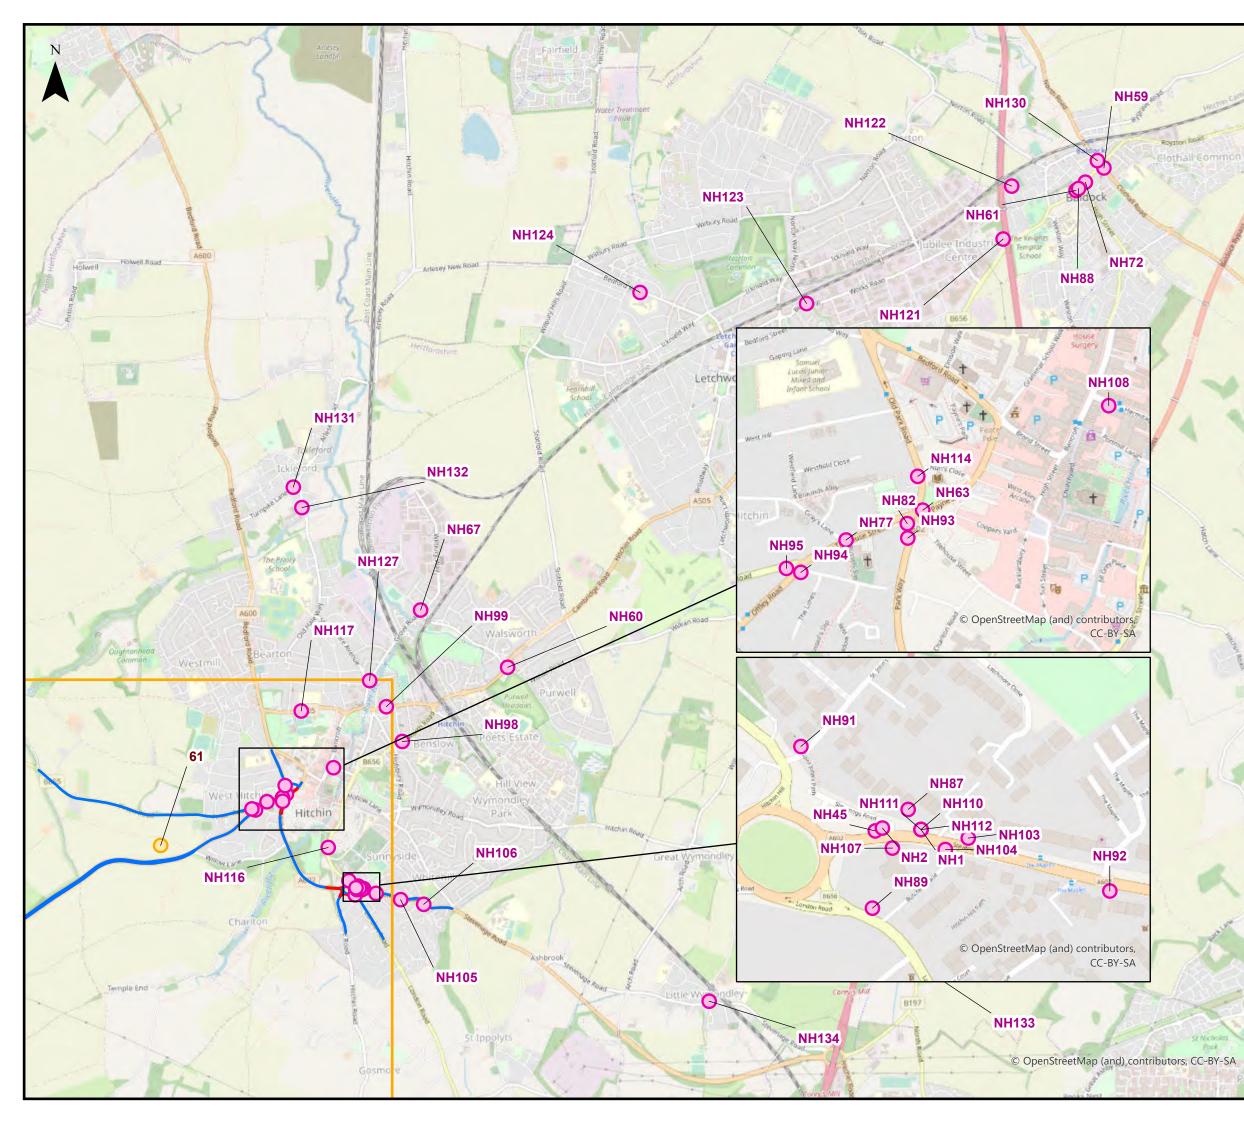

### **Diffusion tubes**

- Luton Rising
- LBC (Luton Borough Council)
- London Luton Airport Operations Limited (LLAOL)

| Symbol | Definition                                                                                                                                     |
|--------|------------------------------------------------------------------------------------------------------------------------------------------------|
| *      | Tube moved to new location part way through 2019.                                                                                              |
| II     | Tube moved to new location prior to the start of the year.                                                                                     |
| †      | Monitoring discontinued at location prior to 2019, data provided for legacy purposes.                                                          |
| ş      | Insufficient data capture for the full calendar year<br>to generate meaningful annual mean<br>concentration for 2019 (i.e. data capture <25%). |

### O London Luton Airport Operations Limited (LLAOL)

| Symbol | Definition                                                                                                                               |
|--------|------------------------------------------------------------------------------------------------------------------------------------------|
| *      | Tube moved to new location part way through 2019.                                                                                        |
| ll     | Tube moved to new location prior to the start of the year.                                                                               |
| †      | Monitoring discontinued at location prior to 2019, data provided for legacy purposes.                                                    |
| §      | Insufficient data capture for the full calendar year to generate meaningful annual mean concentration for 2019 (i.e. data capture <25%). |

### O London Luton Airport Operations Limited (LLAOL)

| Symbol | Definition                                                                                                                                     |
|--------|------------------------------------------------------------------------------------------------------------------------------------------------|
| *      | Tube moved to new location part way through 2019.                                                                                              |
| II     | Tube moved to new location prior to the start of the year.                                                                                     |
| †      | Monitoring discontinued at location prior to 2019, data provided for legacy purposes.                                                          |
| §      | Insufficient data capture for the full calendar year<br>to generate meaningful annual mean<br>concentration for 2019 (i.e. data capture <25%). |

### London Luton Airport Operations Limited (LLAOL)

| Symbol | Definition                                                                                                                               |
|--------|------------------------------------------------------------------------------------------------------------------------------------------|
| *      | Tube moved to new location part way through 2019.                                                                                        |
| II     | Tube moved to new location prior to the start of the year.                                                                               |
| †      | Monitoring discontinued at location prior to 2019, data provided for legacy purposes.                                                    |
| §      | Insufficient data capture for the full calendar year to generate meaningful annual mean concentration for 2019 (i.e. data capture <25%). |

### London Luton Airport Operations Limited (LLAOL)

| Symbol | Definition                                                                                                                               |
|--------|------------------------------------------------------------------------------------------------------------------------------------------|
| *      | Tube moved to new location part way through 2019.                                                                                        |
| I      | Tube moved to new location prior to the start of the year.                                                                               |
| †      | Monitoring discontinued at location prior to 2019, data provided for legacy purposes.                                                    |
| §      | Insufficient data capture for the full calendar year to generate meaningful annual mean concentration for 2019 (i.e. data capture <25%). |

### Diffusion tubes

- Luton Rising
- LBC (Luton Borough Council)
- O London Luton Airport Operations Limited (LLAOL)

| Symbol | Definition                                                                                                                                     |
|--------|------------------------------------------------------------------------------------------------------------------------------------------------|
| *      | Tube moved to new location part way through 2019.                                                                                              |
| I      | Tube moved to new location prior to the start of the year.                                                                                     |
| †      | Monitoring discontinued at location prior to 2019, data provided for legacy purposes.                                                          |
| §      | Insufficient data capture for the full calendar year<br>to generate meaningful annual mean<br>concentration for 2019 (i.e. data capture <25%). |

### London Luton Airport Operations Limited (LLAOL)

| Symbol | Definition                                                                                                                                     |
|--------|------------------------------------------------------------------------------------------------------------------------------------------------|
| *      | Tube moved to new location part way through 2019.                                                                                              |
| II     | Tube moved to new location prior to the start of the year.                                                                                     |
| †      | Monitoring discontinued at location prior to 2019, data provided for legacy purposes.                                                          |
| Ş      | Insufficient data capture for the full calendar year<br>to generate meaningful annual mean<br>concentration for 2019 (i.e. data capture <25%). |

### London Luton Airport Operations Limited (LLAOL)

|   | /       |     |
|---|---------|-----|
| 1 | Sta     | /   |
|   | LN80    | res |
|   | Lang    |     |
|   | Gardens |     |

| Definition                                                                                                                                     |
|------------------------------------------------------------------------------------------------------------------------------------------------|
| Tube moved to new location part way through 2019.                                                                                              |
| Tube moved to new location prior to the start of the year.                                                                                     |
| Monitoring discontinued at location prior to 2019, data provided for legacy purposes.                                                          |
| Insufficient data capture for the full calendar year<br>to generate meaningful annual mean<br>concentration for 2019 (i.e. data capture <25%). |
|                                                                                                                                                |

### London Luton Airport Operations Limited (LLAOL)

| Symbol | Definition                                                                                                                                     |
|--------|------------------------------------------------------------------------------------------------------------------------------------------------|
| *      | Tube moved to new location part way through 2019.                                                                                              |
| I      | Tube moved to new location prior to the start of the year.                                                                                     |
| †      | Monitoring discontinued at location prior to 2019, data provided for legacy purposes.                                                          |
| Ş      | Insufficient data capture for the full calendar year<br>to generate meaningful annual mean<br>concentration for 2019 (i.e. data capture <25%). |