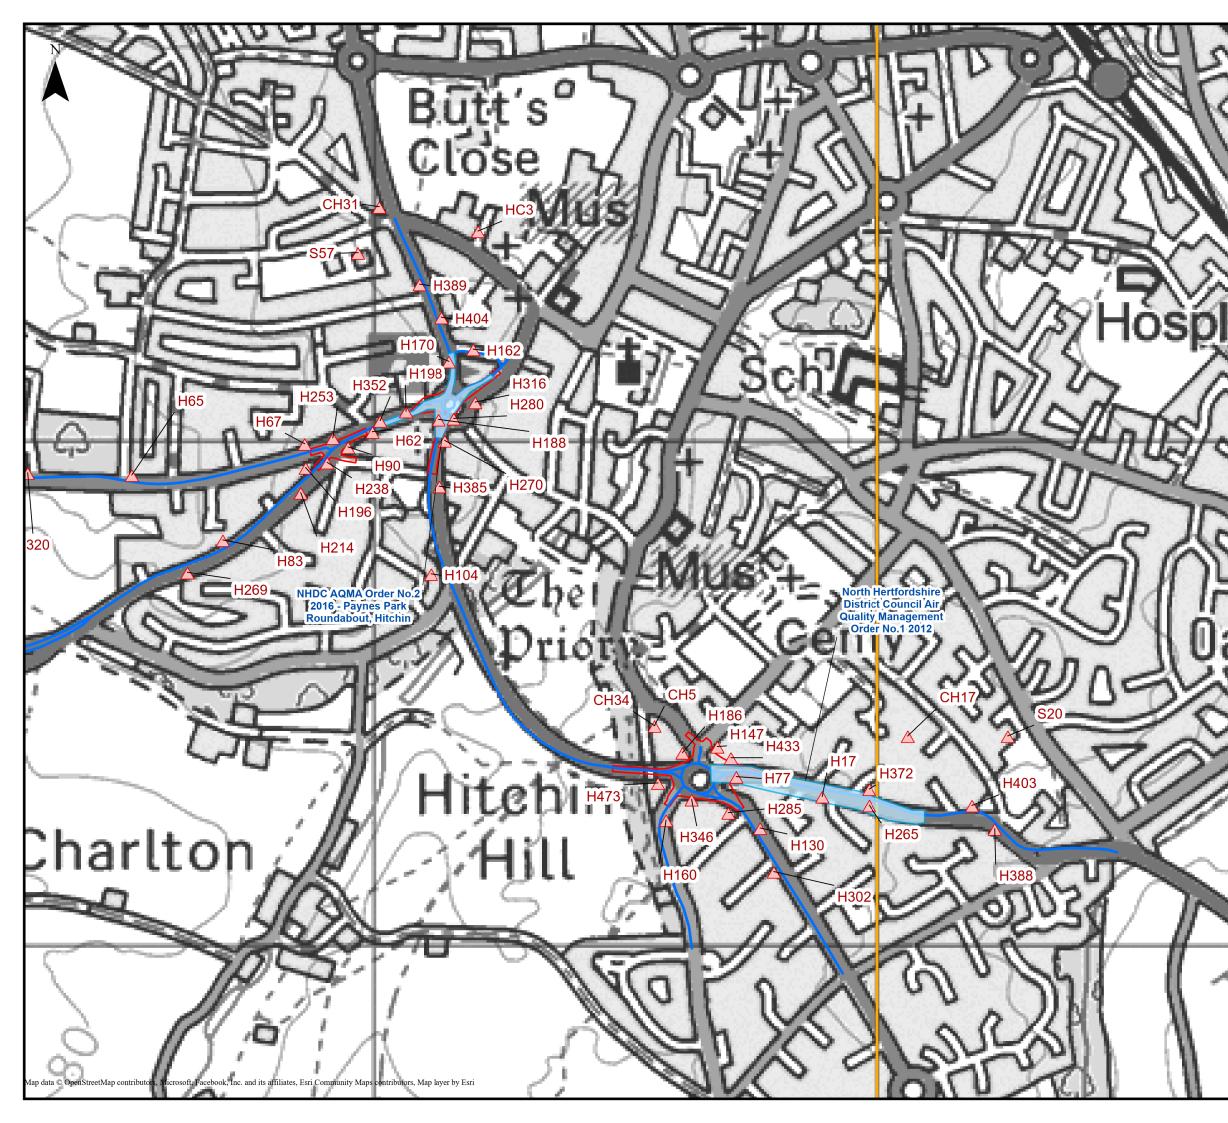

Figure 7.3a Modelled Human Receptors Page 2 of 23 Modelled Human Receptors Page 3 of 23 Modelled Human Receptors Page 4 of 23 Modelled Human Receptors Page 5 of 23 Modelled Human Receptors Page 6 of 23 Modelled Human Receptors Page 7 of 23 Modelled Human Receptors Page 8 of 23 Modelled Human Receptors Page 9 of 23 Modelled Human Receptors Page 10 of 23 Modelled Human Receptors Page 11 of 23 Modelled Human Receptors Page 12 of 23 Modelled Human Receptors Page 13 of 23 Modelled Human Receptors Page 14 of 23 Modelled Human Receptors Page 15 of 23 Modelled Human Receptors Page 16 of 23

- △ Modelled Human Receptors
  - Air Quality Management Areas (AQMAs)

| Additional submissions (updated                                                 | AB                                                                                                                                     | SB                        | 31/05/23                    | P02                                                           |  |  |
|---------------------------------------------------------------------------------|----------------------------------------------------------------------------------------------------------------------------------------|---------------------------|-----------------------------|---------------------------------------------------------------|--|--|
| in response to Rule 9 letter)<br>First Issue                                    | AB                                                                                                                                     | CS<br>SB                  | 01/02/23                    |                                                               |  |  |
| Revision History                                                                | Drawn                                                                                                                                  | CS<br>Checked<br>Approved | Date                        | P01<br>Rev.                                                   |  |  |
| 6<br>9 10 11<br>16 17<br>21                                                     | 4<br>7 8<br>12 13<br>18 19<br>22 23                                                                                                    | 51<br>3 14<br>9 20        | 2                           | 3                                                             |  |  |
|                                                                                 | ur airport.<br>ur community.<br>ur planet.                                                                                             |                           | on Road, Lu                 | Luton Risin<br>siness Centri<br>ton, LU2 0L/<br>nrising.org.u |  |  |
|                                                                                 | London Luton Airport Expansion<br>Development Consent Order<br>Drawing Title<br>Figure 7.3a Modelled Human Receptors<br>Page: 19 of 23 |                           |                             |                                                               |  |  |
|                                                                                 |                                                                                                                                        |                           |                             |                                                               |  |  |
| Purpose of issue<br>Additional submissions (<br>in response to Rule 9 let       |                                                                                                                                        |                           | Suitability<br>S2           |                                                               |  |  |
|                                                                                 | Approved<br>CS                                                                                                                         | Date<br>31/05/23          | <sup>Scale</sup><br>1:7,500 | Size<br>A3                                                    |  |  |
|                                                                                 | PRegulation<br>FP 5(2)(a)                                                                                                              |                           |                             | .03                                                           |  |  |
| Drawing Number<br>LLADCO-3C-ARP-00<br>Project - Phase - Originator - Asset/Zone | Revision<br>P02                                                                                                                        |                           |                             |                                                               |  |  |