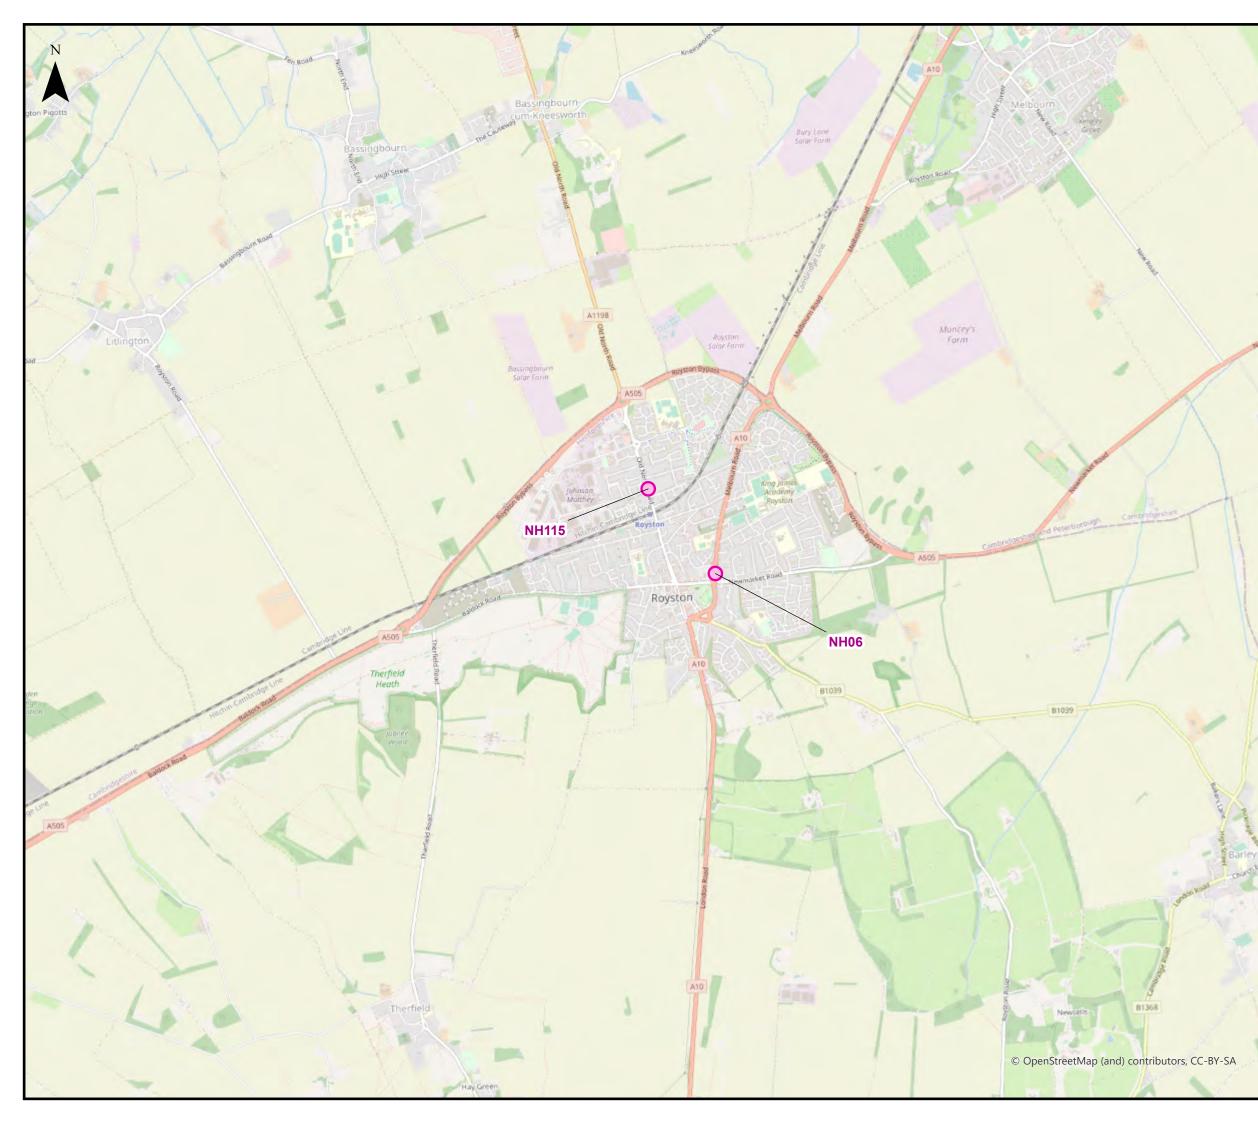

Project - Phase - Originator - Asset/Zone - Sub Asset - Type- Discp. - Number

- Order Limits
- Grid Area
- Affected Road Network (ARN)

- O Central Bedfordshire Council (CBC)
- North Hertfordshire District Council (NHDC)
- St Albans City District Council (SACDC)

- Order Limits
- Grid Area
- Affected Road Network (ARN)

- O Central Bedfordshire Council (CBC)
- 0 North Hertfordshire District Council (NHDC)
- St Albans City District Council (SACDC)

### Legend

- Order Limits
- Grid Area
- Affected Road Network (ARN)

- O Central Bedfordshire Council (CBC)
- O North Hertfordshire District Council (NHDC)
- St Albans City District Council (SACDC)

- Grid Area
- Affected Road Network (ARN)