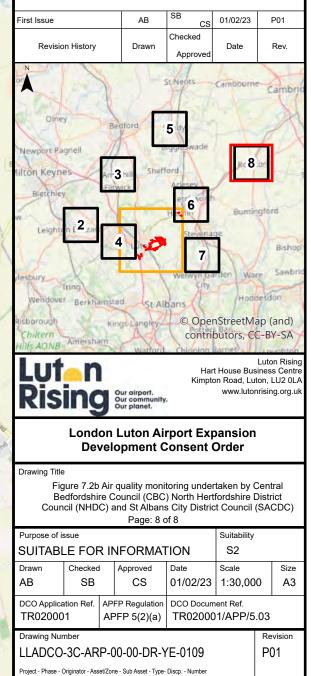

# Contents

- Figure 7.1 Study Area and Affected Road Network (ARN)
- Figure 7.2a

Air quality monitoring undertaken by Luton Borough Council (LBC), Luton Rising and London Luton Airport Operations Limited (LLAOL) Page: 1 of 9 Air quality monitoring undertaken by Luton Borough Council (LBC), Luton Rising and London Luton Airport Operations Limited (LLAOL) Page: 2 of 9 Air quality monitoring undertaken by Luton Borough Council (LBC), Luton Rising and London Luton Airport Operations Limited (LLAOL) Page: 3 of 9 Air quality monitoring undertaken by Luton Borough Council (LBC), Luton Rising and London Luton Airport Operations Limited (LLAOL) Page: 4 of 9 Air quality monitoring undertaken by Luton Borough Council (LBC), Luton Rising and London Luton Airport Operations Limited (LLAOL) Page: 5 of 9 Air quality monitoring undertaken by Luton Borough Council (LBC), Luton Rising and London Luton Airport Operations Limited (LLAOL) Page: 6 of 9 Air quality monitoring undertaken by Luton Borough Council (LBC), Luton Rising and London Luton Airport Operations Limited (LLAOL) Page: 7 of 9 Air guality monitoring undertaken by Luton Borough Council (LBC), Luton Rising and London Luton Airport Operations Limited (LLAOL) Page: 8 of 9 Air guality monitoring undertaken by Luton Borough Council (LBC), Luton Rising and London Luton Airport Operations Limited (LLAOL) Page: 9 of 9 Figure 7.2b Air quality monitoring undertaken by Central Bedfordshire Council (CBC) North Hertfordshire District Council (NHDC) and St Albans City District Council (SACDC) Page: 1 of 8 Air quality monitoring undertaken by Central Bedfordshire Council (CBC) North Hertfordshire District Council (NHDC) and St Albans City District Council (SACDC) Page: 2 of 8 Air quality monitoring undertaken by Central Bedfordshire Council (CBC) North Hertfordshire District Council (NHDC) and St Albans City District Council (SACDC) Page: 3 of 8 Air quality monitoring undertaken by Central Bedfordshire Council (CBC) North Hertfordshire District Council (NHDC) and St Albans City District Council (SACDC) Page: 4 of 8 Air quality monitoring undertaken by Central Bedfordshire Council (CBC) North Hertfordshire District Council (NHDC) and St Albans City District Council (SACDC) Page: 5 of 8 Air quality monitoring undertaken by Central Bedfordshire Council (CBC) North Hertfordshire District Council (NHDC) and St Albans City District Council (SACDC) Page: 6 of 8 Air quality monitoring undertaken by Central Bedfordshire Council (CBC) North Hertfordshire District Council (NHDC) and St Albans City District Council (SACDC) Page: 7 of 8 Air quality monitoring undertaken by Central Bedfordshire Council (CBC) North Hertfordshire District Council (NHDC) and St Albans City District Council (SACDC) Page: 8 of 8 Modelled Human Receptors Page 1 of 23