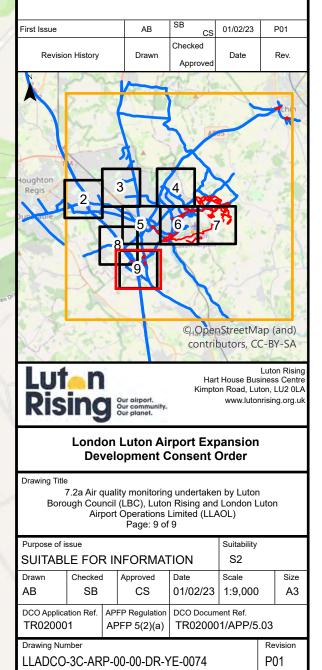

Project - Phase - Originator - Asset/Zone - Sub Asset - Type- Discp. - Number

- Order Limits
- Grid Area
- Affected Road Network (ARN)

- O Central Bedfordshire Council (CBC)
- North Hertfordshire District Council (NHDC)
- St Albans City District Council (SACDC)

- Order Limits
- Grid Area
- Affected Road Network (ARN)

- O Central Bedfordshire Council (CBC)
- 0 North Hertfordshire District Council (NHDC)
- St Albans City District Council (SACDC)

### Legend

- Order Limits
- Grid Area
- Affected Road Network (ARN)

- O Central Bedfordshire Council (CBC)
- O North Hertfordshire District Council (NHDC)
- St Albans City District Council (SACDC)

- Grid Area
- Affected Road Network (ARN)

- Central Bedfordshire Council (CBC)
- North Hertfordshire District Council (NHDC)
- St Albans City District Council (SACDC)

- Order Limits
- Grid Area
- Affected Road Network (ARN)

- O Central Bedfordshire Council (CBC)
- O North Hertfordshire District Council (NHDC)
- St Albans City District Council (SACDC)

- Order Limits
- Grid Area
- Affected Road Network (ARN)

- $\mathbf{O}$ Central Bedfordshire Council (CBC)
- 0 North Hertfordshire District Council (NHDC)
- St Albans City District Council (SACDC)

- Order Limits
- Grid Area
  - Affected Road Network (ARN)

- O Central Bedfordshire Council (CBC)
- North Hertfordshire District Council (NHDC)
- St Albans City District Council (SACDC)

- Order Limits
- Grid Area
- Affected Road Network (ARN)

- O Central Bedfordshire Council (CBC)
- O North Hertfordshire District Council (NHDC)
- St Albans City District Council (SACDC)