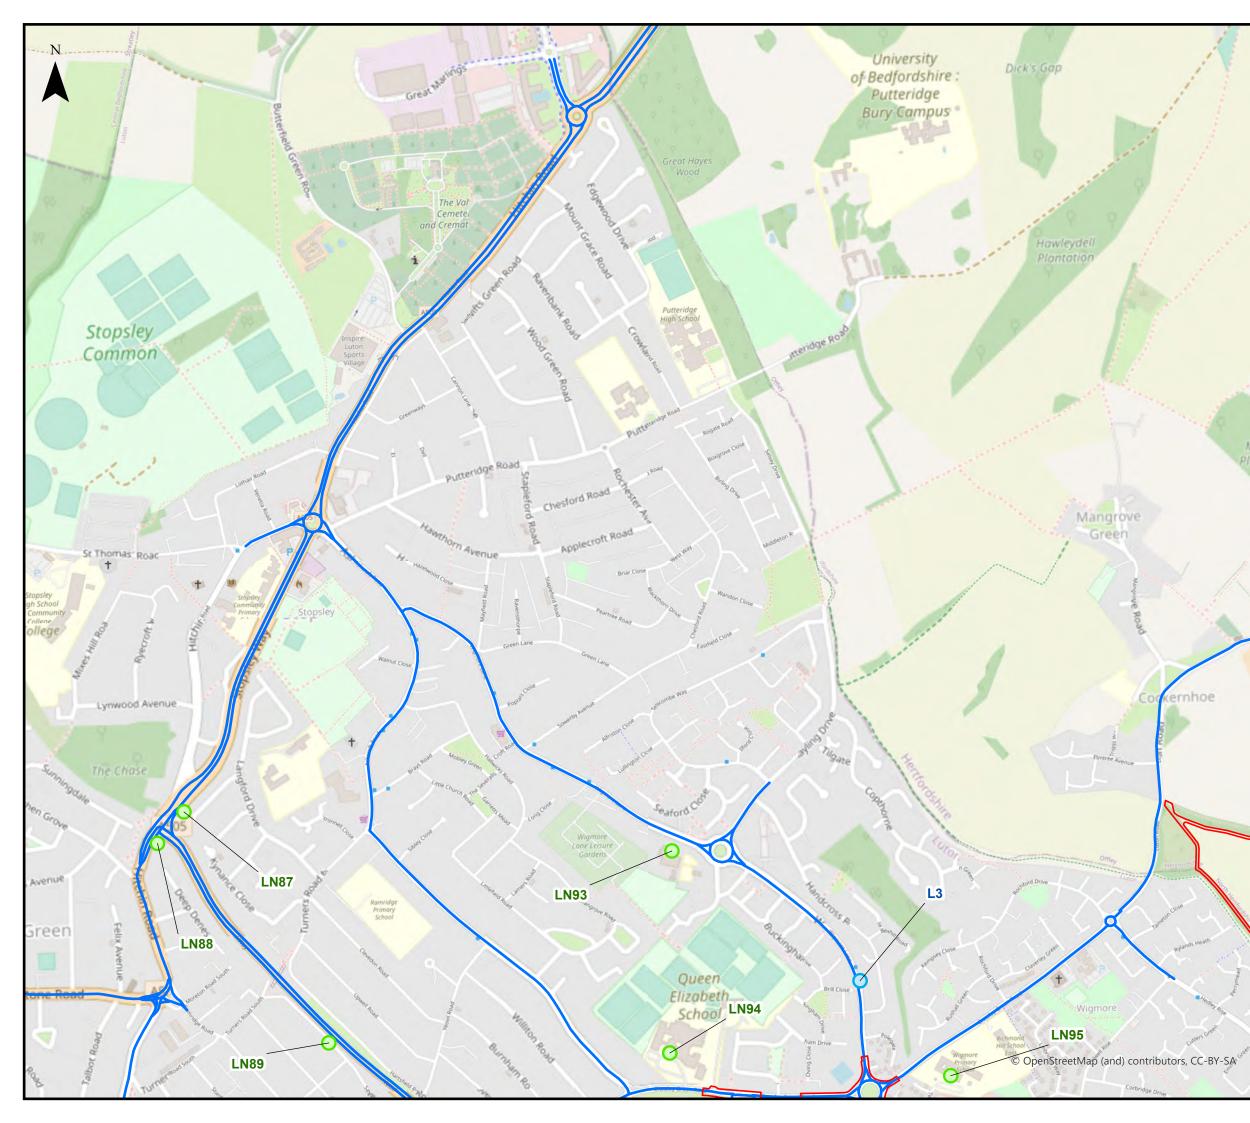

- △ Modelled Human Receptors
  - Air Quality Management Areas (AQMAs)

| Additional submissions (updated                                                 | AB                                                                                                                                     | SB                        | 31/05/23                    | P02                                                           |  |  |
|---------------------------------------------------------------------------------|----------------------------------------------------------------------------------------------------------------------------------------|---------------------------|-----------------------------|---------------------------------------------------------------|--|--|
| in response to Rule 9 letter)<br>First Issue                                    | AB                                                                                                                                     | CS<br>SB                  | 01/02/23                    |                                                               |  |  |
| Revision History                                                                | Drawn                                                                                                                                  | CS<br>Checked<br>Approved | Date                        | P01<br>Rev.                                                   |  |  |
| 6<br>9 10 11<br>16 17<br>21                                                     | 4<br>7 8<br>12 13<br>18 19<br>22 23                                                                                                    | 51<br>3 14<br>9 20        | 2                           | 3                                                             |  |  |
|                                                                                 | ur airport.<br>ur community.<br>ur planet.                                                                                             |                           | on Road, Lu                 | Luton Risin<br>siness Centri<br>ton, LU2 0L/<br>nrising.org.u |  |  |
|                                                                                 | London Luton Airport Expansion<br>Development Consent Order<br>Drawing Title<br>Figure 7.3a Modelled Human Receptors<br>Page: 19 of 23 |                           |                             |                                                               |  |  |
|                                                                                 |                                                                                                                                        |                           |                             |                                                               |  |  |
| Purpose of issue<br>Additional submissions (<br>in response to Rule 9 let       |                                                                                                                                        |                           | Suitability<br>S2           |                                                               |  |  |
|                                                                                 | Approved<br>CS                                                                                                                         | Date<br>31/05/23          | <sup>Scale</sup><br>1:7,500 | Size<br>A3                                                    |  |  |
|                                                                                 | PRegulation<br>FP 5(2)(a)                                                                                                              |                           |                             | .03                                                           |  |  |
| Drawing Number<br>LLADCO-3C-ARP-00<br>Project - Phase - Originator - Asset/Zone | Revision<br>P02                                                                                                                        |                           |                             |                                                               |  |  |