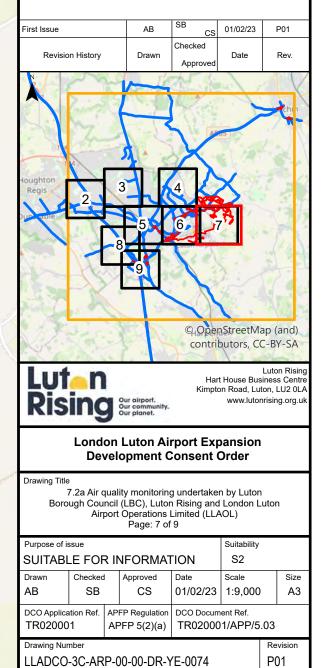

### O London Luton Airport Operations Limited (LLAOL)

| Symbol | Definition                                                                                                                                     |
|--------|------------------------------------------------------------------------------------------------------------------------------------------------|
| *      | Tube moved to new location part way through 2019.                                                                                              |
| II     | Tube moved to new location prior to the start of the year.                                                                                     |
| †      | Monitoring discontinued at location prior to 2019, data provided for legacy purposes.                                                          |
| §      | Insufficient data capture for the full calendar year<br>to generate meaningful annual mean<br>concentration for 2019 (i.e. data capture <25%). |