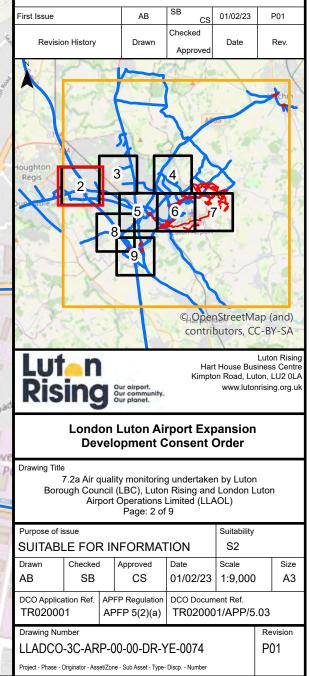

### **Diffusion tubes**

- Luton Rising
- LBC (Luton Borough Council)
- London Luton Airport Operations Limited (LLAOL)

| Symbol | Definition                                                                                                                                     |
|--------|------------------------------------------------------------------------------------------------------------------------------------------------|
| *      | Tube moved to new location part way through 2019.                                                                                              |
| II     | Tube moved to new location prior to the start of the year.                                                                                     |
| †      | Monitoring discontinued at location prior to 2019, data provided for legacy purposes.                                                          |
| ş      | Insufficient data capture for the full calendar year<br>to generate meaningful annual mean<br>concentration for 2019 (i.e. data capture <25%). |