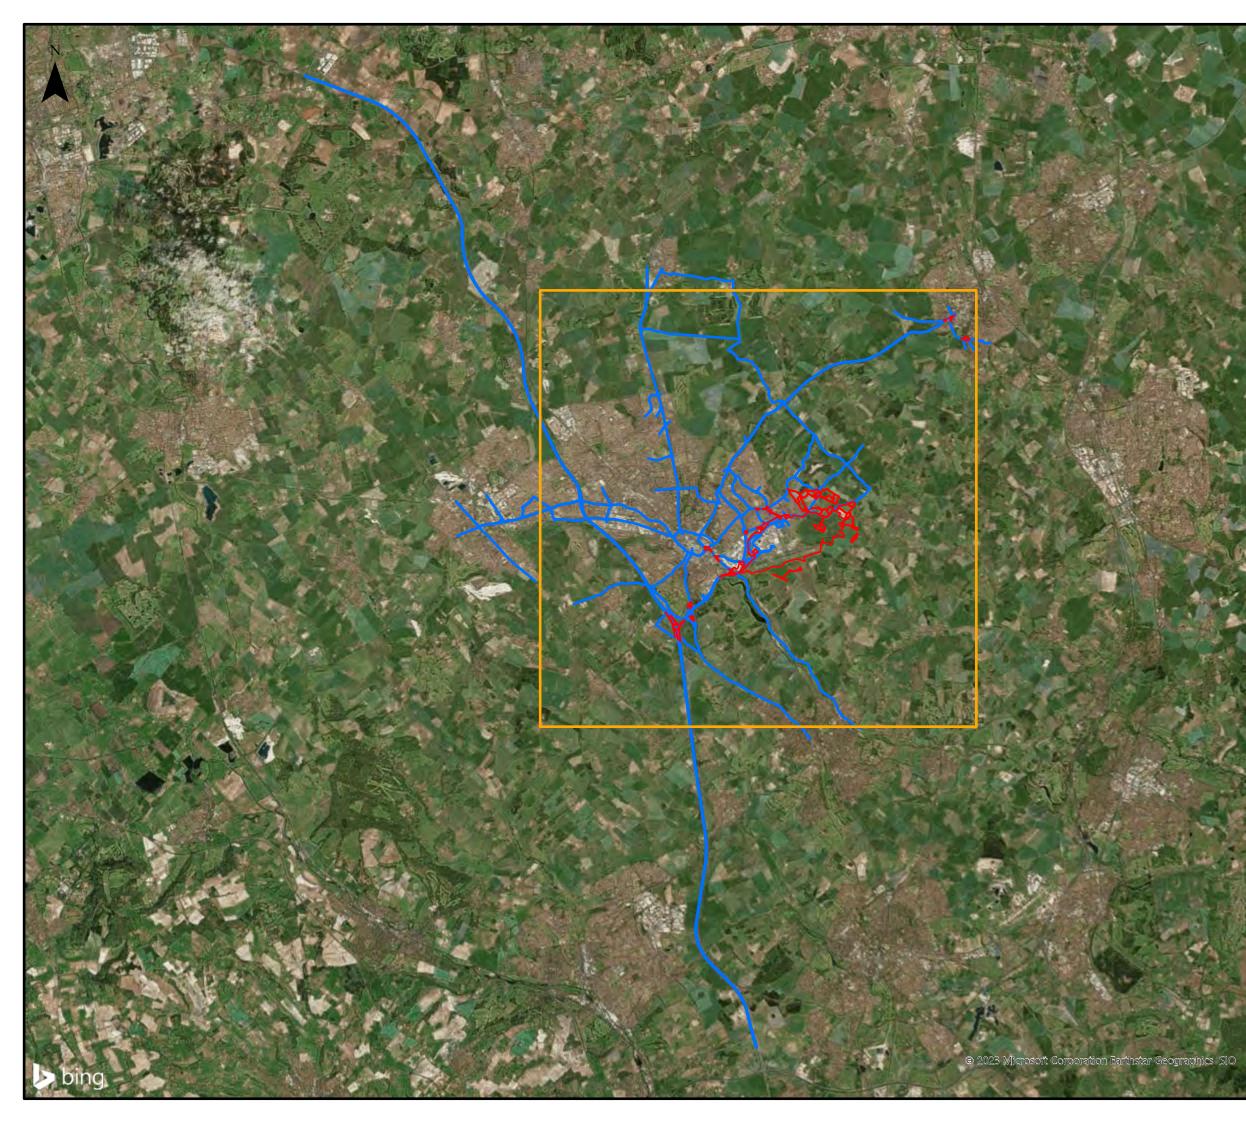

|        | This drawing I<br>HMSO © Crov | may contain<br>wn Copyrigh | mapp<br>t and | oing by permiss<br>database right          | sion of Ordnand<br>ts 2022 Ordnan    | ce Survey on<br>ce Survey 01 | beha<br>0003 | alf of<br>31673 |
|--------|-------------------------------|----------------------------|---------------|--------------------------------------------|--------------------------------------|------------------------------|--------------|-----------------|
| Y      |                               | pment. The o               | chang         |                                            | osed works will<br>in limits of devi |                              |              |                 |
| 1      | Legend                        | 1                          |               |                                            |                                      |                              |              |                 |
| 1      |                               | rder Li                    | mit           | S                                          |                                      |                              |              |                 |
| en.    | 🔲 G                           | rid Are                    | а             |                                            |                                      |                              |              |                 |
|        | — A                           | ffected                    | Rc            | ad Netv                                    | vork (AR                             | N)                           |              |                 |
| Ċ      |                               |                            |               |                                            |                                      |                              |              |                 |
|        |                               |                            |               |                                            |                                      |                              |              |                 |
| *      |                               |                            |               |                                            |                                      |                              |              |                 |
| -      |                               |                            |               |                                            |                                      |                              |              |                 |
|        |                               |                            |               |                                            |                                      |                              |              |                 |
| 3      |                               |                            |               |                                            |                                      |                              |              |                 |
| - Carl |                               |                            |               |                                            |                                      |                              |              |                 |
|        |                               |                            |               |                                            |                                      |                              |              |                 |
| 1      |                               |                            |               |                                            |                                      |                              |              |                 |
| 1      |                               |                            |               |                                            |                                      |                              |              |                 |
| R      |                               |                            |               |                                            |                                      |                              |              |                 |
|        |                               |                            |               |                                            |                                      |                              |              |                 |
|        |                               |                            |               |                                            |                                      |                              |              |                 |
|        |                               |                            |               |                                            |                                      |                              |              |                 |
| 1      |                               |                            |               |                                            |                                      |                              |              |                 |
| 4      |                               |                            |               |                                            |                                      |                              |              |                 |
| 2      |                               |                            |               |                                            |                                      |                              |              |                 |
|        |                               |                            |               |                                            |                                      |                              |              |                 |
| 2      |                               |                            |               |                                            |                                      |                              |              |                 |
| r.     | First Issue                   |                            |               | AB                                         | SB<br>CS<br>Checked                  | 11/11/22                     | 1            | P01             |
|        | Revisio                       | n History                  |               | Drawn                                      | Approved                             | Date                         |              | Rev.            |
| 10     | Lut                           | n                          |               |                                            |                                      | House Busi<br>n Road, Lute   | ness         |                 |
|        | Ris                           | inc                        |               | ur airport.<br>ur community.<br>ur planet. |                                      | www.luton                    |              |                 |
|        |                               |                            |               |                                            | rport Exp                            | ansion                       |              |                 |
|        |                               |                            |               |                                            | onsent (                             |                              |              |                 |
| 1      | Drawing Title                 |                            | 71            | Study A                                    | rea and A                            | ffoctod                      |              |                 |
| S.     |                               |                            |               |                                            | ork (ARN)                            |                              |              |                 |
| 1      | Purpose of is<br>SUITABL      |                            | IN            | Format                                     | ION                                  | Suitability<br>S2            |              |                 |
| 3      | Drawn<br>AB                   | Checked<br>SB              |               | Approved<br>CS                             | Date 11/11/22                        | Scale<br>1:130,00            | 0            | Size<br>A3      |
| 1      | DCO Applica                   |                            | APFF          | P Regulation                               | DCO Docum                            |                              |              | ~3              |
|        | TR02000<br>Drawing Nur        | 1                          |               | P 5(2)(a)                                  | TR02000                              | 1/APP/5.                     |              | vision          |
| -      | awing Nul                     |                            |               |                                            |                                      |                              | 1/6          | 100011          |

### Legend

- Order Limits
- 🔲 Grid Area
- Affected Road Network (ARN)