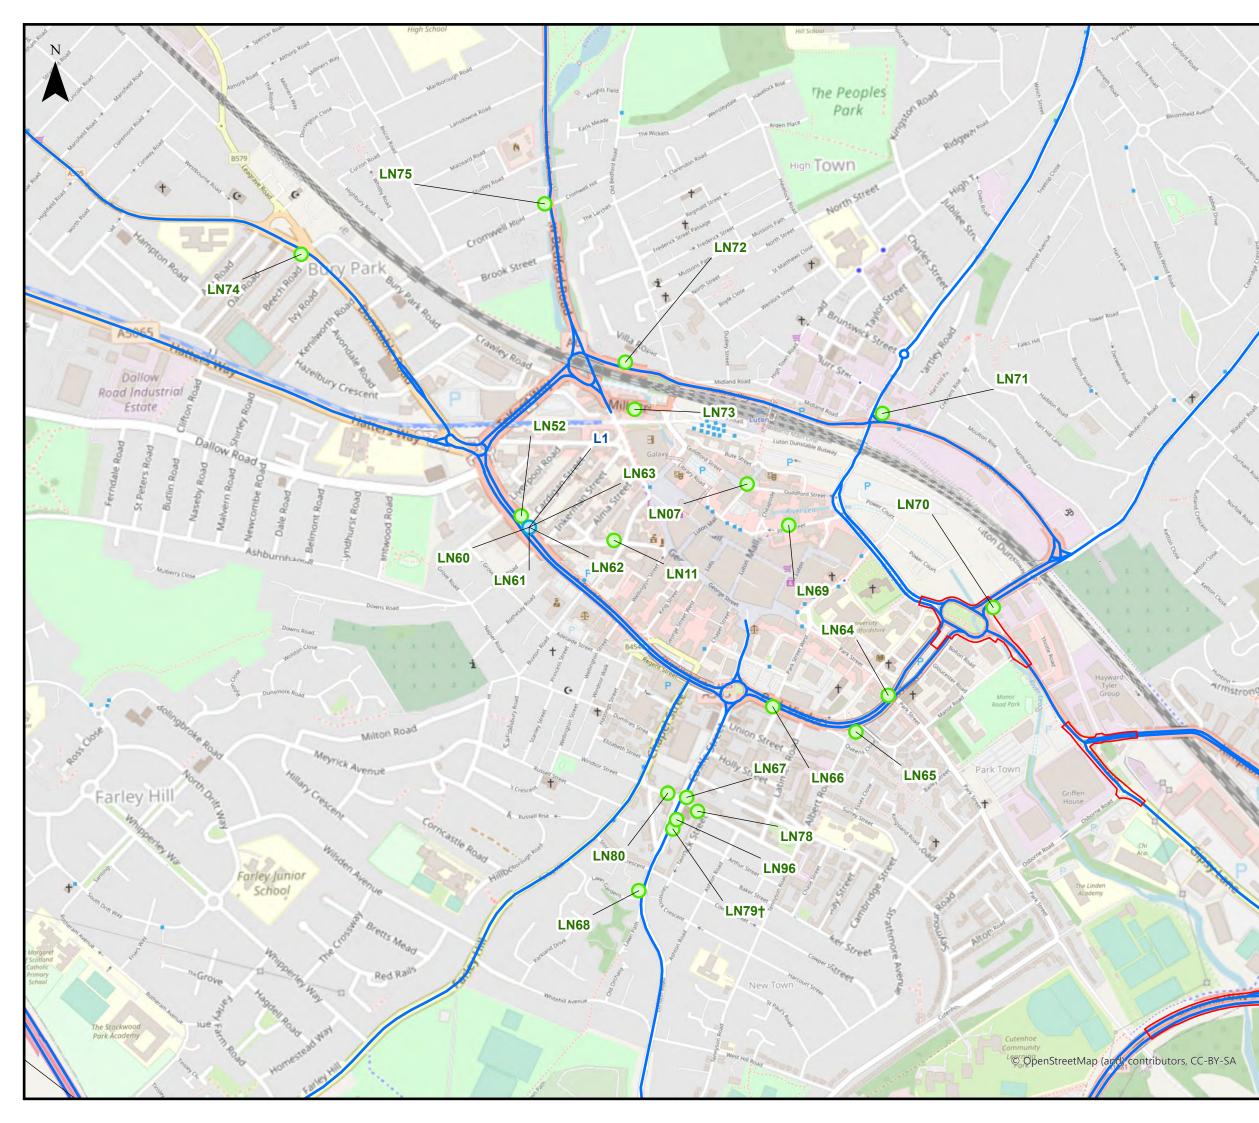

### **Diffusion tubes**

- Luton Rising
- LBC (Luton Borough Council)
- London Luton Airport Operations Limited (LLAOL)

| Symbol | Definition                                                                                                                                     |
|--------|------------------------------------------------------------------------------------------------------------------------------------------------|
| *      | Tube moved to new location part way through 2019.                                                                                              |
| II     | Tube moved to new location prior to the start of the year.                                                                                     |
| †      | Monitoring discontinued at location prior to 2019, data provided for legacy purposes.                                                          |
| ş      | Insufficient data capture for the full calendar year<br>to generate meaningful annual mean<br>concentration for 2019 (i.e. data capture <25%). |