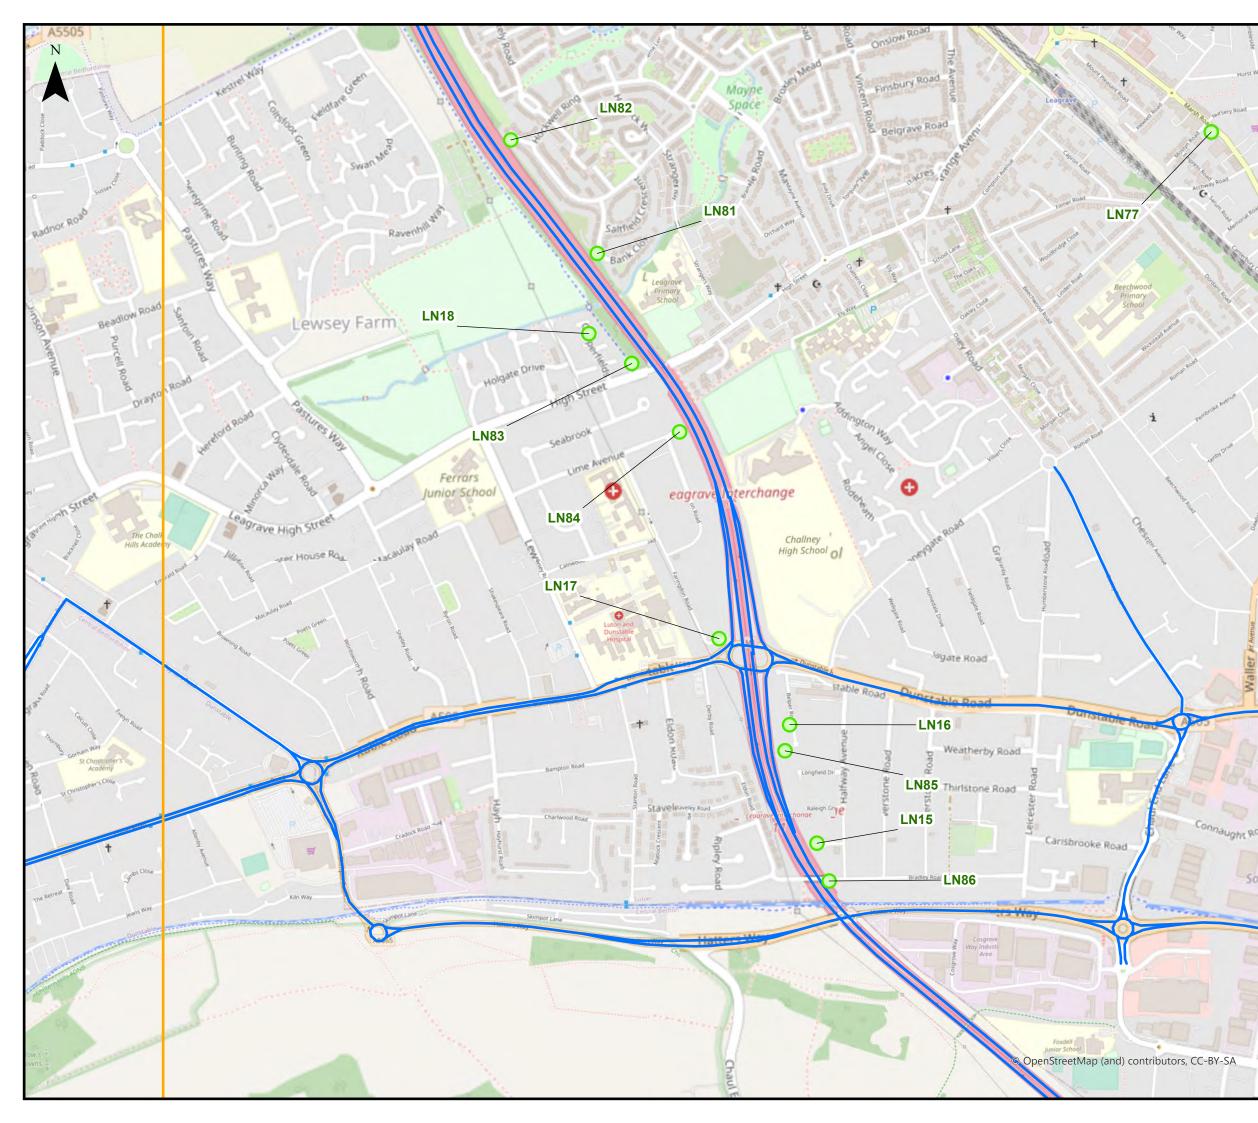

### **Diffusion tubes**

- Luton Rising
- LBC (Luton Borough Council)
- London Luton Airport Operations Limited (LLAOL)

| Symbol | Definition                                                                                                                                     |
|--------|------------------------------------------------------------------------------------------------------------------------------------------------|
| *      | Tube moved to new location part way through 2019.                                                                                              |
| II     | Tube moved to new location prior to the start of the year.                                                                                     |
| †      | Monitoring discontinued at location prior to 2019, data provided for legacy purposes.                                                          |
| ş      | Insufficient data capture for the full calendar year<br>to generate meaningful annual mean<br>concentration for 2019 (i.e. data capture <25%). |

### London Luton Airport Operations Limited (LLAOL)

|   | /       |     |
|---|---------|-----|
| 1 | Sta     | /   |
|   | LN80    | res |
|   | Lang    |     |
|   | Gardens |     |

| Definition                                                                                                                                     |
|------------------------------------------------------------------------------------------------------------------------------------------------|
| Tube moved to new location part way through 2019.                                                                                              |
| Tube moved to new location prior to the start of the year.                                                                                     |
| Monitoring discontinued at location prior to 2019, data provided for legacy purposes.                                                          |
| Insufficient data capture for the full calendar year<br>to generate meaningful annual mean<br>concentration for 2019 (i.e. data capture <25%). |
|                                                                                                                                                |