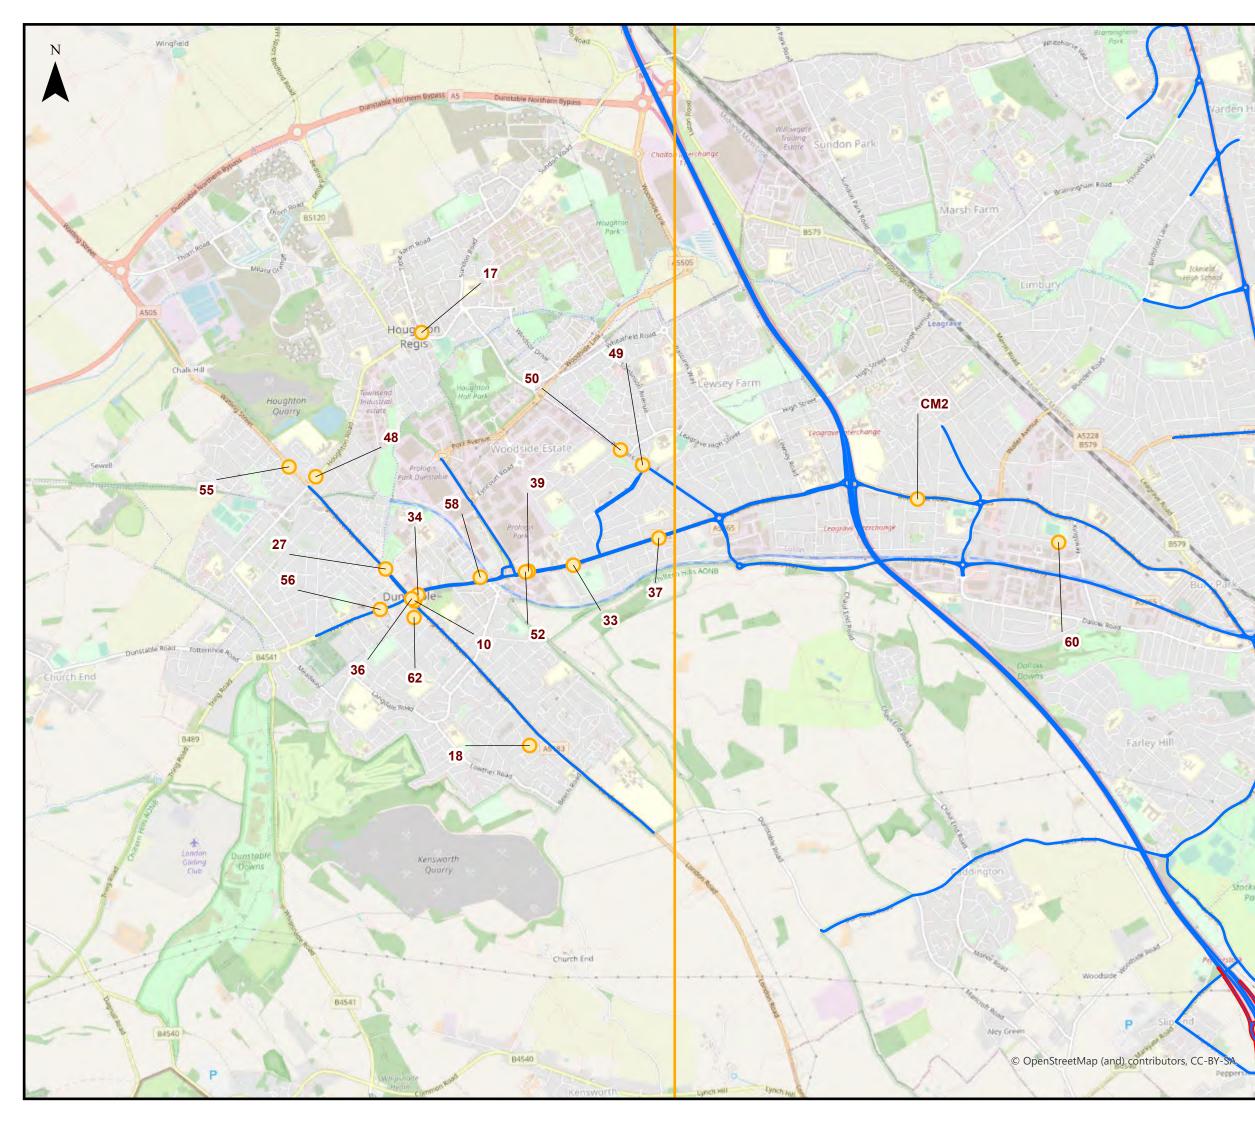

### **Diffusion tubes**

- Luton Rising
- LBC (Luton Borough Council)
- London Luton Airport Operations Limited (LLAOL)

| Symbol | Definition                                                                                                                                     |
|--------|------------------------------------------------------------------------------------------------------------------------------------------------|
| *      | Tube moved to new location part way through 2019.                                                                                              |
| II     | Tube moved to new location prior to the start of the year.                                                                                     |
| †      | Monitoring discontinued at location prior to 2019, data provided for legacy purposes.                                                          |
| ş      | Insufficient data capture for the full calendar year<br>to generate meaningful annual mean<br>concentration for 2019 (i.e. data capture <25%). |