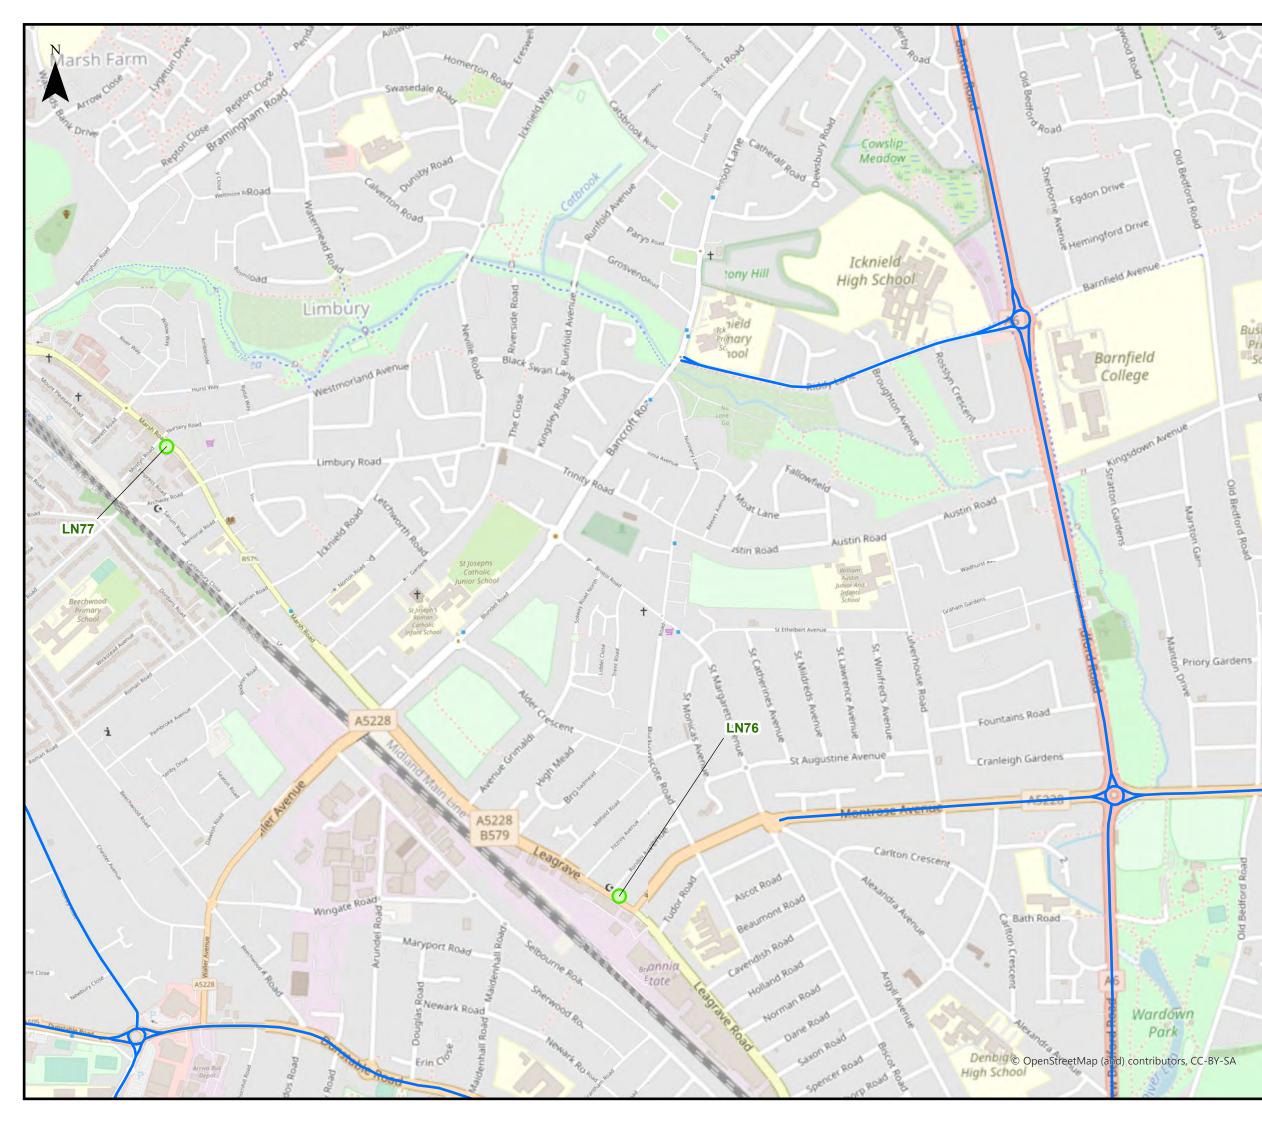

### **Diffusion tubes**

- Luton Rising
- LBC (Luton Borough Council)
- London Luton Airport Operations Limited (LLAOL)

| Symbol | Definition                                                                                                                                     |
|--------|------------------------------------------------------------------------------------------------------------------------------------------------|
| *      | Tube moved to new location part way through 2019.                                                                                              |
| II     | Tube moved to new location prior to the start of the year.                                                                                     |
| †      | Monitoring discontinued at location prior to 2019, data provided for legacy purposes.                                                          |
| ş      | Insufficient data capture for the full calendar year<br>to generate meaningful annual mean<br>concentration for 2019 (i.e. data capture <25%). |