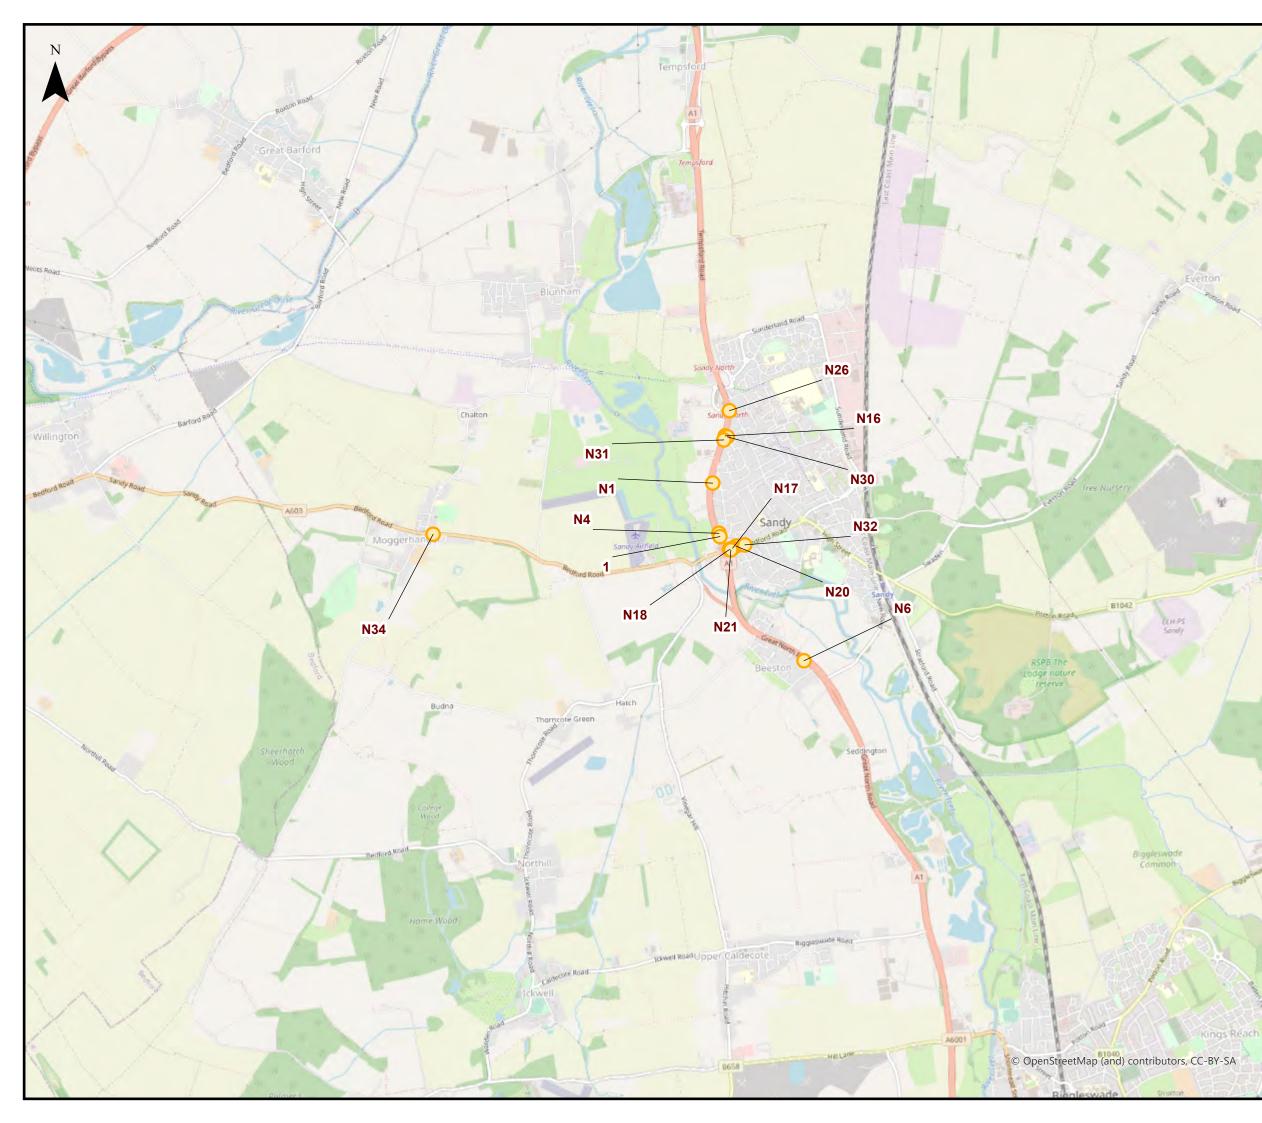

Project - Phase - Originator - Asset/Zone - Sub Asset - Type- Discp. - Number

- Order Limits
- Grid Area
- Affected Road Network (ARN)

- O Central Bedfordshire Council (CBC)
- North Hertfordshire District Council (NHDC)
- St Albans City District Council (SACDC)

- Order Limits
- Grid Area
- Affected Road Network (ARN)

- O Central Bedfordshire Council (CBC)
- 0 North Hertfordshire District Council (NHDC)
- St Albans City District Council (SACDC)

### Legend

- Order Limits
- Grid Area
- Affected Road Network (ARN)

- O Central Bedfordshire Council (CBC)
- O North Hertfordshire District Council (NHDC)
- St Albans City District Council (SACDC)

- Grid Area
- Affected Road Network (ARN)

- Central Bedfordshire Council (CBC)
- North Hertfordshire District Council (NHDC)
- St Albans City District Council (SACDC)

- Order Limits
- Grid Area
- Affected Road Network (ARN)

- O Central Bedfordshire Council (CBC)
- O North Hertfordshire District Council (NHDC)
- St Albans City District Council (SACDC)

- Order Limits
- Grid Area
- Affected Road Network (ARN)

- $\mathbf{O}$ Central Bedfordshire Council (CBC)
- 0 North Hertfordshire District Council (NHDC)
- St Albans City District Council (SACDC)

- Order Limits
- Grid Area
  - Affected Road Network (ARN)

- O Central Bedfordshire Council (CBC)
- North Hertfordshire District Council (NHDC)
- St Albans City District Council (SACDC)

- Order Limits
- Grid Area
- Affected Road Network (ARN)

- O Central Bedfordshire Council (CBC)
- O North Hertfordshire District Council (NHDC)
- St Albans City District Council (SACDC)