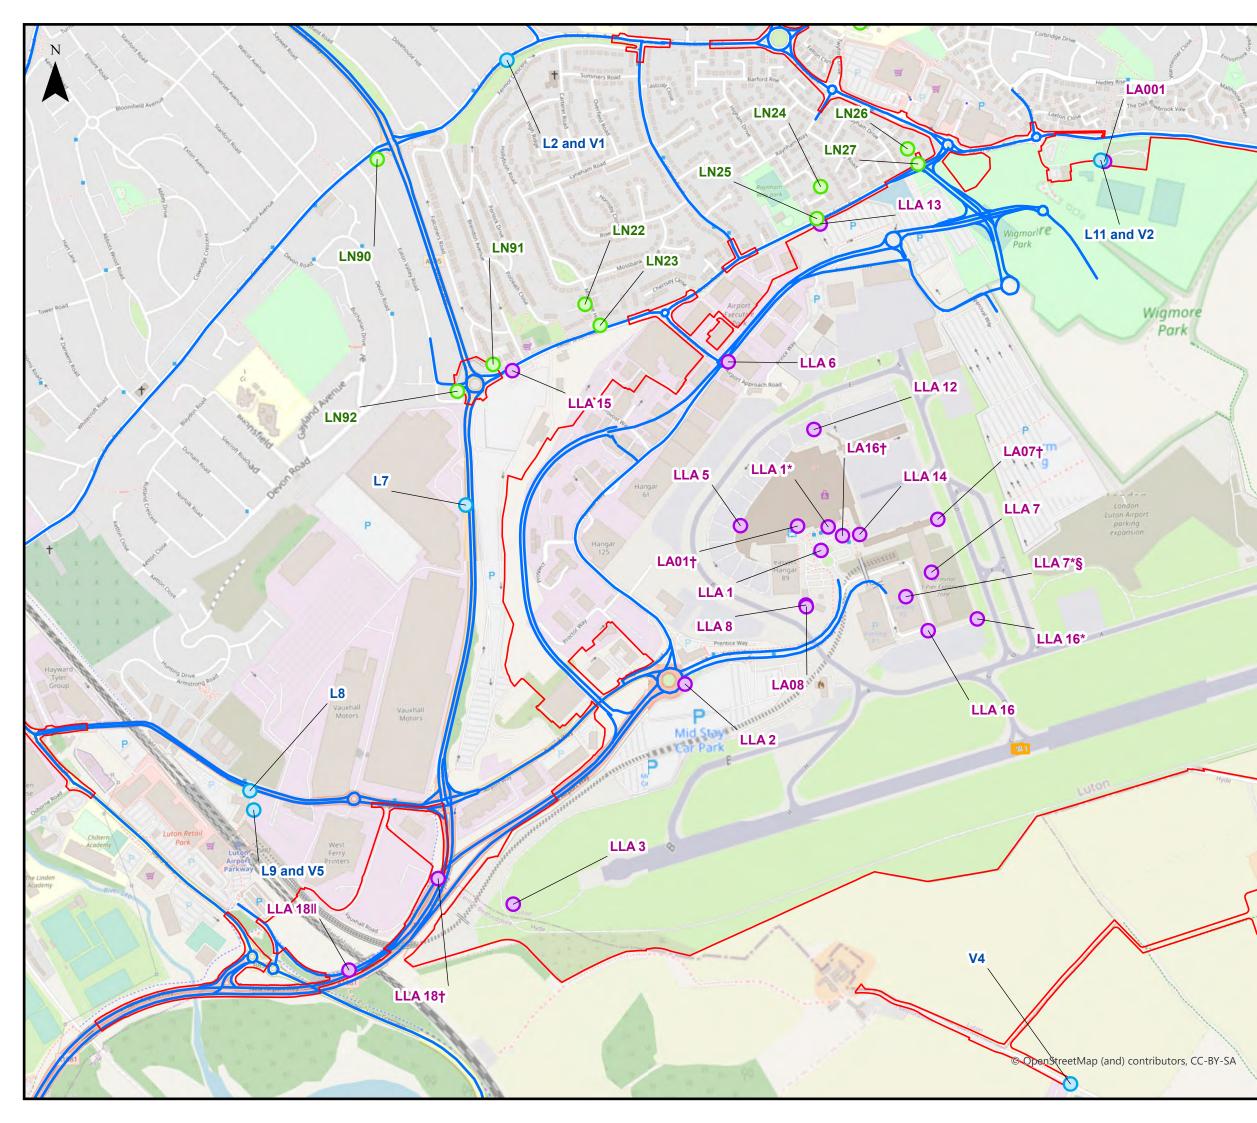

### **Diffusion tubes**

- Luton Rising
- LBC (Luton Borough Council)
- London Luton Airport Operations Limited (LLAOL)

| Symbol | Definition                                                                                                                                     |
|--------|------------------------------------------------------------------------------------------------------------------------------------------------|
| *      | Tube moved to new location part way through 2019.                                                                                              |
| II     | Tube moved to new location prior to the start of the year.                                                                                     |
| †      | Monitoring discontinued at location prior to 2019, data provided for legacy purposes.                                                          |
| ş      | Insufficient data capture for the full calendar year<br>to generate meaningful annual mean<br>concentration for 2019 (i.e. data capture <25%). |