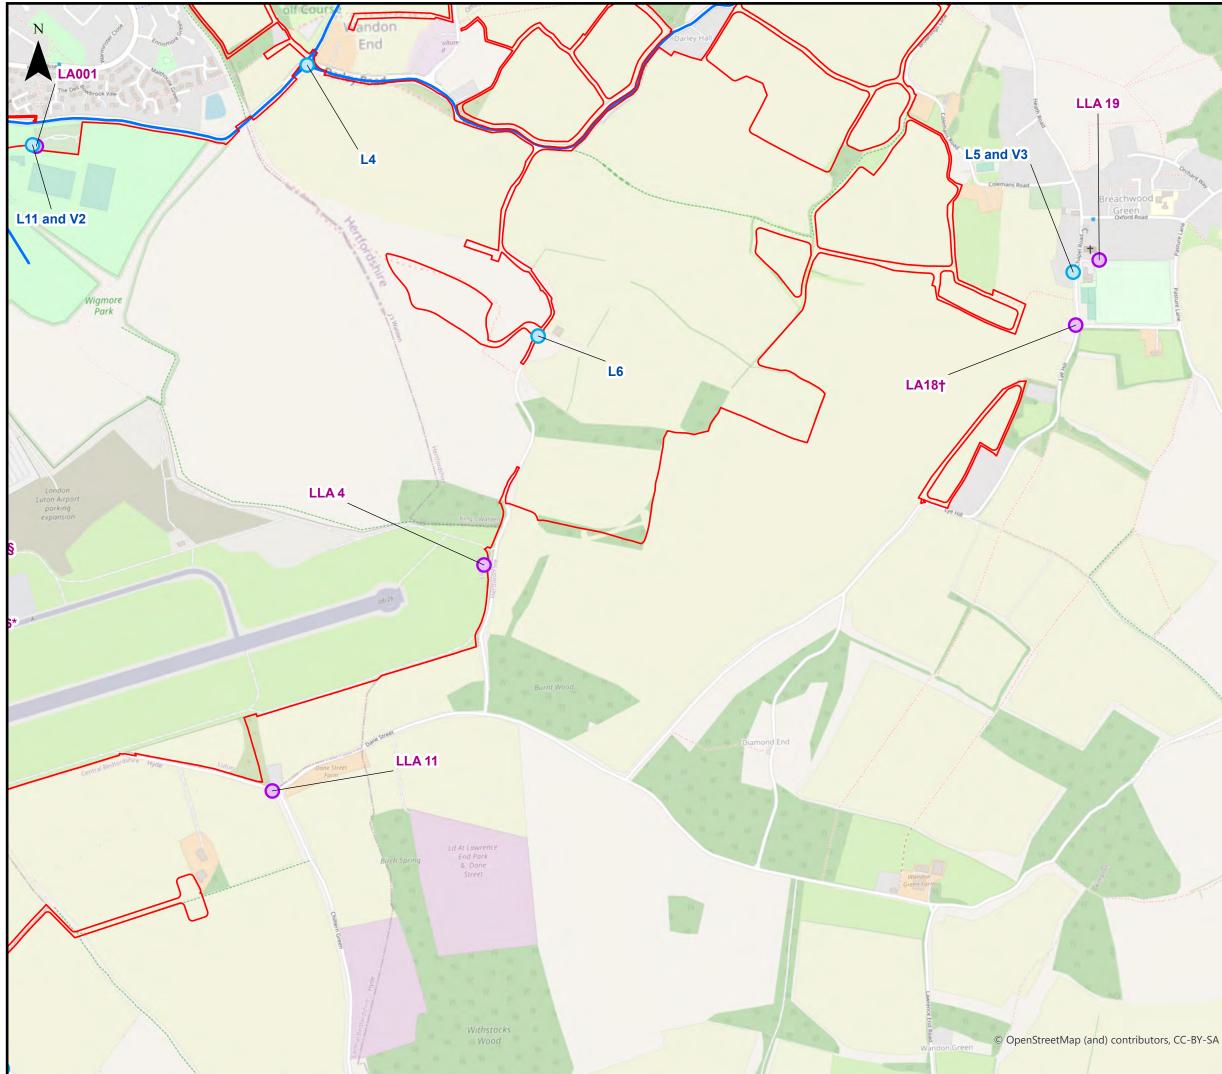

### O London Luton Airport Operations Limited (LLAOL)

| Symbol | Definition                                                                                                                               |
|--------|------------------------------------------------------------------------------------------------------------------------------------------|
| *      | Tube moved to new location part way through 2019.                                                                                        |
| ll     | Tube moved to new location prior to the start of the year.                                                                               |
| †      | Monitoring discontinued at location prior to 2019, data provided for legacy purposes.                                                    |
| §      | Insufficient data capture for the full calendar year to generate meaningful annual mean concentration for 2019 (i.e. data capture <25%). |