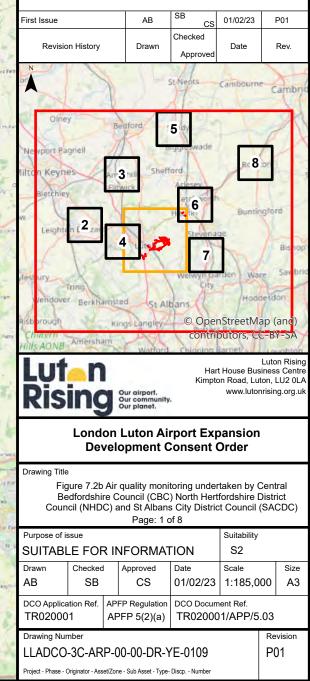

# Contents

- Figure 7.1 Study Area and Affected Road Network (ARN)
- Figure 7.2a

Air quality monitoring undertaken by Luton Borough Council (LBC), Luton Rising and London Luton Airport Operations Limited (LLAOL) Page: 1 of 9 Air quality monitoring undertaken by Luton Borough Council (LBC), Luton Rising and London Luton Airport Operations Limited (LLAOL) Page: 2 of 9 Air quality monitoring undertaken by Luton Borough Council (LBC), Luton Rising and London Luton Airport Operations Limited (LLAOL) Page: 3 of 9 Air quality monitoring undertaken by Luton Borough Council (LBC), Luton Rising and London Luton Airport Operations Limited (LLAOL) Page: 4 of 9 Air quality monitoring undertaken by Luton Borough Council (LBC), Luton Rising and London Luton Airport Operations Limited (LLAOL) Page: 5 of 9 Air quality monitoring undertaken by Luton Borough Council (LBC), Luton Rising and London Luton Airport Operations Limited (LLAOL) Page: 6 of 9 Air quality monitoring undertaken by Luton Borough Council (LBC), Luton Rising and London Luton Airport Operations Limited (LLAOL) Page: 7 of 9 Air guality monitoring undertaken by Luton Borough Council (LBC), Luton Rising and London Luton Airport Operations Limited (LLAOL) Page: 8 of 9 Air guality monitoring undertaken by Luton Borough Council (LBC), Luton Rising and London Luton Airport Operations Limited (LLAOL) Page: 9 of 9 Figure 7.2b Air quality monitoring undertaken by Central Bedfordshire Council (CBC) North Hertfordshire District Council (NHDC) and St Albans City District Council (SACDC) Page: 1 of 8 Air quality monitoring undertaken by Central Bedfordshire Council (CBC) North Hertfordshire District Council (NHDC) and St Albans City District Council (SACDC) Page: 2 of 8 Air quality monitoring undertaken by Central Bedfordshire Council (CBC) North Hertfordshire District Council (NHDC) and St Albans City District Council (SACDC) Page: 3 of 8 Air quality monitoring undertaken by Central Bedfordshire Council (CBC) North Hertfordshire District Council (NHDC) and St Albans City District Council (SACDC) Page: 4 of 8 Air quality monitoring undertaken by Central Bedfordshire Council (CBC) North Hertfordshire District Council (NHDC) and St Albans City District Council (SACDC) Page: 5 of 8 Air quality monitoring undertaken by Central Bedfordshire Council (CBC) North Hertfordshire District Council (NHDC) and St Albans City District Council (SACDC) Page: 6 of 8 Air quality monitoring undertaken by Central Bedfordshire Council (CBC) North Hertfordshire District Council (NHDC) and St Albans City District Council (SACDC) Page: 7 of 8 Air quality monitoring undertaken by Central Bedfordshire Council (CBC) North Hertfordshire District Council (NHDC) and St Albans City District Council (SACDC) Page: 8 of 8 Modelled Human Receptors Page 1 of 23