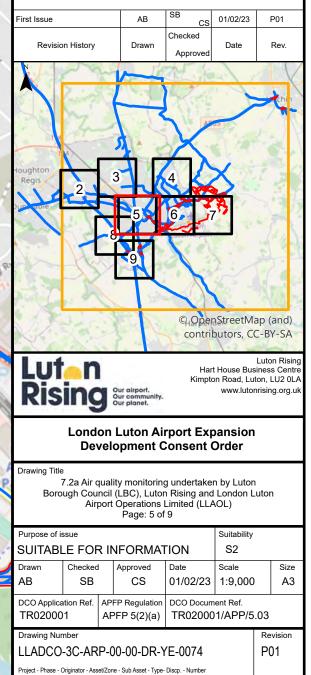

### O London Luton Airport Operations Limited (LLAOL)

| Symbol | Definition                                                                                                                               |
|--------|------------------------------------------------------------------------------------------------------------------------------------------|
| *      | Tube moved to new location part way through 2019.                                                                                        |
| ll     | Tube moved to new location prior to the start of the year.                                                                               |
| †      | Monitoring discontinued at location prior to 2019, data provided for legacy purposes.                                                    |
| §      | Insufficient data capture for the full calendar year to generate meaningful annual mean concentration for 2019 (i.e. data capture <25%). |