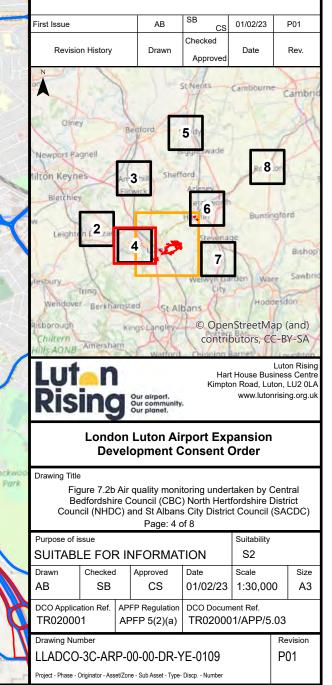

Project - Phase - Originator - Asset/Zone - Sub Asset - Type- Discp. - Number

- Order Limits
- Grid Area
- Affected Road Network (ARN)

- O Central Bedfordshire Council (CBC)
- North Hertfordshire District Council (NHDC)
- St Albans City District Council (SACDC)

- Order Limits
- Grid Area
- Affected Road Network (ARN)

- O Central Bedfordshire Council (CBC)
- 0 North Hertfordshire District Council (NHDC)
- St Albans City District Council (SACDC)

### Legend

- Order Limits
- Grid Area
- Affected Road Network (ARN)

- O Central Bedfordshire Council (CBC)
- O North Hertfordshire District Council (NHDC)
- St Albans City District Council (SACDC)

- Grid Area
- Affected Road Network (ARN)

- Central Bedfordshire Council (CBC)
- North Hertfordshire District Council (NHDC)
- St Albans City District Council (SACDC)

- Order Limits
- Grid Area
- Affected Road Network (ARN)

- O Central Bedfordshire Council (CBC)
- O North Hertfordshire District Council (NHDC)
- St Albans City District Council (SACDC)

- Order Limits
- Grid Area
- Affected Road Network (ARN)

- $\mathbf{O}$ Central Bedfordshire Council (CBC)
- 0 North Hertfordshire District Council (NHDC)
- St Albans City District Council (SACDC)

- Order Limits
- Grid Area
  - Affected Road Network (ARN)

- O Central Bedfordshire Council (CBC)
- North Hertfordshire District Council (NHDC)
- St Albans City District Council (SACDC)

- Order Limits
- Grid Area
- Affected Road Network (ARN)

- O Central Bedfordshire Council (CBC)
- O North Hertfordshire District Council (NHDC)
- St Albans City District Council (SACDC)