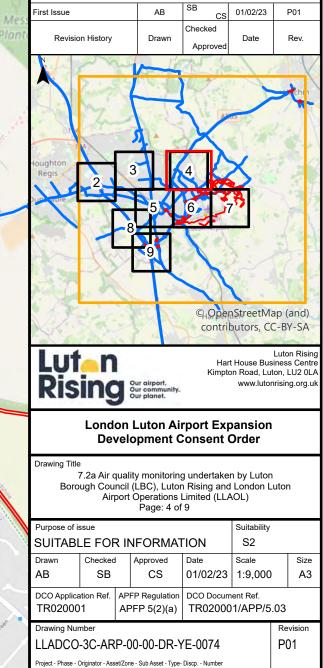

### **Diffusion tubes**

- Luton Rising
- LBC (Luton Borough Council)
- London Luton Airport Operations Limited (LLAOL)

| Symbol | Definition                                                                                                                                     |
|--------|------------------------------------------------------------------------------------------------------------------------------------------------|
| *      | Tube moved to new location part way through 2019.                                                                                              |
| II     | Tube moved to new location prior to the start of the year.                                                                                     |
| †      | Monitoring discontinued at location prior to 2019, data provided for legacy purposes.                                                          |
| ş      | Insufficient data capture for the full calendar year<br>to generate meaningful annual mean<br>concentration for 2019 (i.e. data capture <25%). |