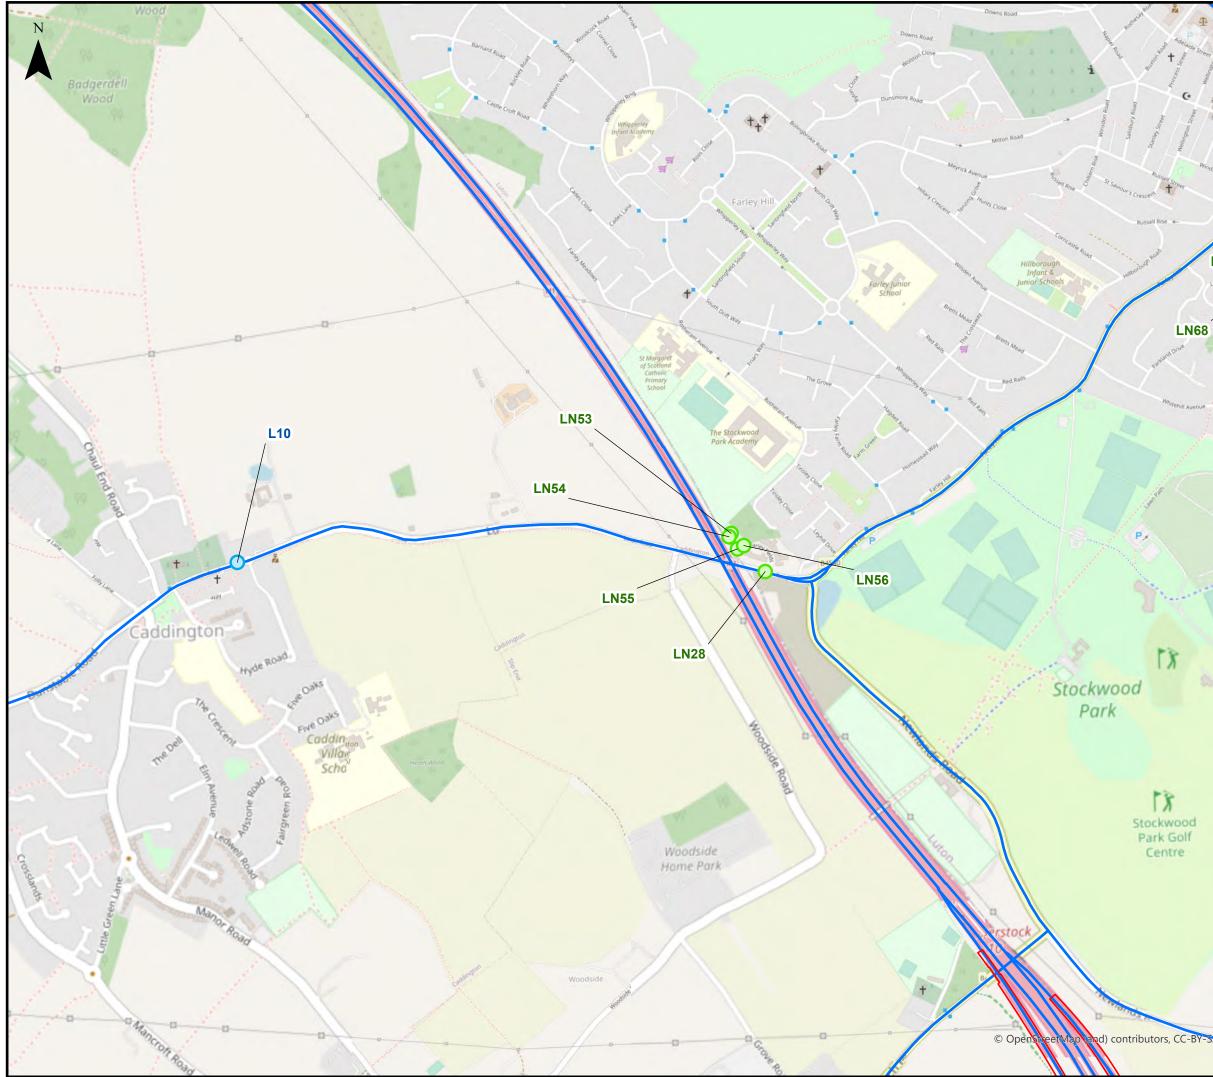

### London Luton Airport Operations Limited (LLAOL)

| Symbol | Definition                                                                                                                               |
|--------|------------------------------------------------------------------------------------------------------------------------------------------|
| *      | Tube moved to new location part way through 2019.                                                                                        |
| II     | Tube moved to new location prior to the start of the year.                                                                               |
| †      | Monitoring discontinued at location prior to 2019, data provided for legacy purposes.                                                    |
| §      | Insufficient data capture for the full calendar year to generate meaningful annual mean concentration for 2019 (i.e. data capture <25%). |