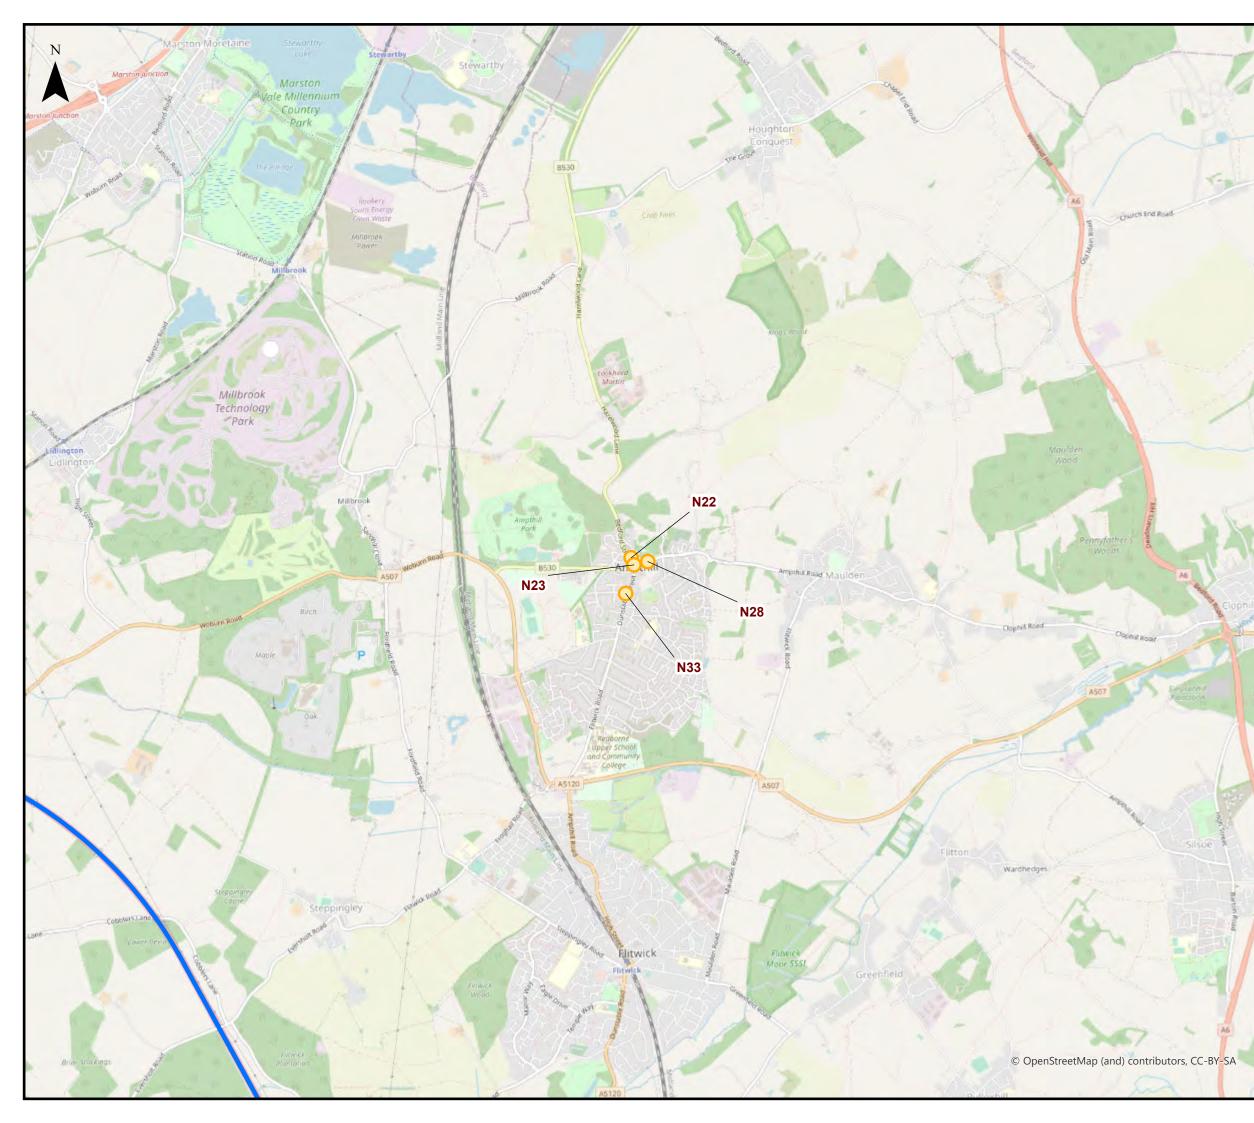

Project - Phase - Originator - Asset/Zone - Sub Asset - Type- Discp. - Number

- Order Limits
- Grid Area
- Affected Road Network (ARN)

- O Central Bedfordshire Council (CBC)
- North Hertfordshire District Council (NHDC)
- St Albans City District Council (SACDC)

- Order Limits
- Grid Area
- Affected Road Network (ARN)

- O Central Bedfordshire Council (CBC)
- 0 North Hertfordshire District Council (NHDC)
- St Albans City District Council (SACDC)