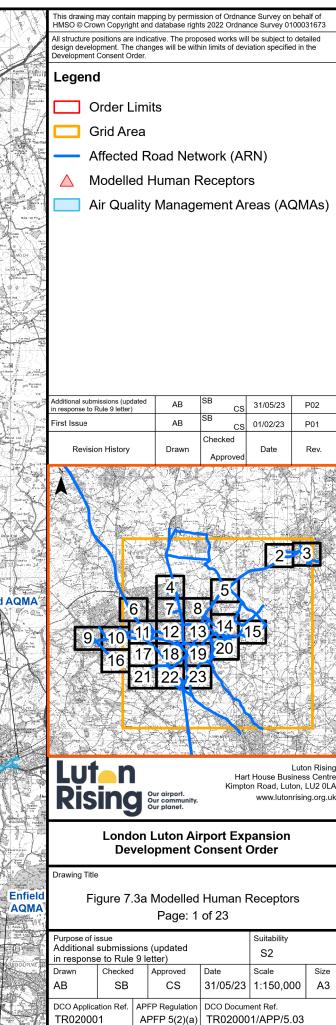

Figure 7.3a Modelled Human Receptors Page 2 of 23 Modelled Human Receptors Page 3 of 23 Modelled Human Receptors Page 4 of 23 Modelled Human Receptors Page 5 of 23 Modelled Human Receptors Page 6 of 23 Modelled Human Receptors Page 7 of 23 Modelled Human Receptors Page 8 of 23 Modelled Human Receptors Page 9 of 23 Modelled Human Receptors Page 10 of 23 Modelled Human Receptors Page 11 of 23 Modelled Human Receptors Page 12 of 23 Modelled Human Receptors Page 13 of 23 Modelled Human Receptors Page 14 of 23 Modelled Human Receptors Page 15 of 23 Modelled Human Receptors Page 16 of 23

Modelled Human Receptors Page 17 of 23 Modelled Human Receptors Page 18 of 23 Modelled Human Receptors Page 19 of 23 Modelled Human Receptors Page 20 of 23 Modelled Human Receptors Page 21 of 23 Modelled Human Receptors Page 22 of 23 Volume 5: Environmental Statement Chapter 7 Air Quality Figures 7.1-7.3d

- △ Modelled Human Receptors
  - Air Quality Management Areas (AQMAs)

| Additional submissions (updated                                                 | AB                                                                                                                                     | SB                        | 31/05/23                    | P02                                                           |  |  |
|---------------------------------------------------------------------------------|----------------------------------------------------------------------------------------------------------------------------------------|---------------------------|-----------------------------|---------------------------------------------------------------|--|--|
| in response to Rule 9 letter)<br>First Issue                                    | AB                                                                                                                                     | CS<br>SB                  | 01/02/23                    |                                                               |  |  |
| Revision History                                                                | Drawn                                                                                                                                  | CS<br>Checked<br>Approved | Date                        | P01<br>Rev.                                                   |  |  |
| 6<br>9 10 11<br>16 17<br>21                                                     | 4<br>7 8<br>12 13<br>18 19<br>22 23                                                                                                    | 51<br>3 14<br>9 20        | 2                           | 3                                                             |  |  |
|                                                                                 | ur airport.<br>ur community.<br>ur planet.                                                                                             |                           | on Road, Lu                 | Luton Risin<br>siness Centri<br>ton, LU2 0L/<br>nrising.org.u |  |  |
|                                                                                 | London Luton Airport Expansion<br>Development Consent Order<br>Drawing Title<br>Figure 7.3a Modelled Human Receptors<br>Page: 19 of 23 |                           |                             |                                                               |  |  |
|                                                                                 |                                                                                                                                        |                           |                             |                                                               |  |  |
| Purpose of issue<br>Additional submissions (<br>in response to Rule 9 let       |                                                                                                                                        |                           | Suitability<br>S2           |                                                               |  |  |
|                                                                                 | Approved<br>CS                                                                                                                         | Date<br>31/05/23          | <sup>Scale</sup><br>1:7,500 | Size<br>A3                                                    |  |  |
|                                                                                 | PRegulation<br>FP 5(2)(a)                                                                                                              |                           |                             | .03                                                           |  |  |
| Drawing Number<br>LLADCO-3C-ARP-00<br>Project - Phase - Originator - Asset/Zone | Revision<br>P02                                                                                                                        |                           |                             |                                                               |  |  |